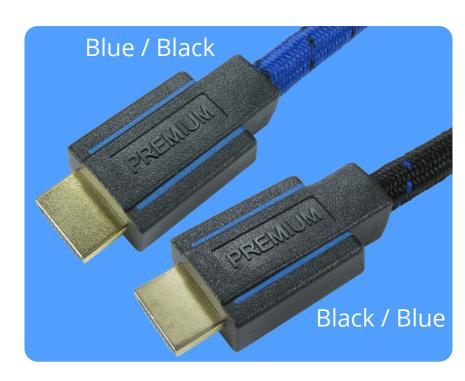

## HDMI Premium Certified HDMI Cable

The Premium range of HDMI cables are ready for today's Ultra HD products that include features such as 4K 60Hz, BT.2020 and HDR. They have been ATC tested to Premium High Speed HDMI Cables with Ethernet standards and feature a unique anti-counterfeiting authentication label. The cables are tested to the full 18Gbps bandwidth and undergo a full EMI test.

## <del>-</del>eatures

- Supports 3D over HDMI
  HDMI Ethernet Channel
  Audio Return Channel
  HDR (High Dynamic Range)
  4k x 2k 60Hz Resolution Support
  Available in 1.8, 3, and 5m lengths
- 19+1 Pins
  Gold Plated Connectors
  Cable Braid

| DESCRIPTION                                      | BLACK / BLUE | BLUE / BLACK |
|--------------------------------------------------|--------------|--------------|
| 1.8m Premium High Speed with Ethernet HDMI Cable | CDLPREM-02K  | CDLPREM-02B  |
| 3m Premium High Speed with Ethernet HDMI Cable   | CDLPREM-03K  | CDLPREM-03B  |
| 5m Premium High Speed with Ethernet HDMI Cable   | n/a          | CDLPREM-05B  |