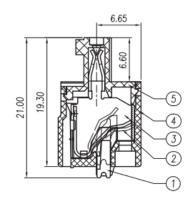

Material

Housing PA66, UL94V-0

Clamp Phosphor bronze, Ni plated

Wire guard Stainless steel

|                   | linear dimension(Tolerances Standard GB/T 14486-2008) |                       |                        |                        |                        |                        |                         |                          |                          |                          |                   | =   | _       |                       | //                      | $\Box$            |
|-------------------|-------------------------------------------------------|-----------------------|------------------------|------------------------|------------------------|------------------------|-------------------------|--------------------------|--------------------------|--------------------------|-------------------|-----|---------|-----------------------|-------------------------|-------------------|
| variable<br>range | to<br>6                                               | over<br>6<br>to<br>10 | over<br>10<br>to<br>18 | over<br>18<br>to<br>30 | over<br>30<br>to<br>50 | over<br>50<br>to<br>80 | over<br>80<br>to<br>120 | over<br>120<br>to<br>160 | over<br>160<br>to<br>200 | over<br>200<br>to<br>250 | over<br>250<br>to | all | to<br>5 | over<br>5<br>to<br>30 | over<br>30<br>to<br>120 | over<br>120<br>to |
| tolerance         | ±0.1                                                  | ±0.14                 | ±0.19                  | ±0.25                  | ±0.32                  | ±0.43                  | ±0.57                   | ±0.72                    | ±0.88                    | ±1.05                    | ±1.25             | 0.5 | 0.025   | 0.06                  | 0.12                    | 0.4               |