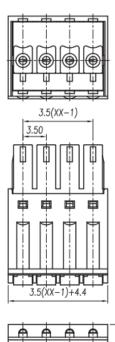

### **Dimensions: (mm)**

RS, Professionally Approved Products, gives you professional quality parts across all products categories. Our range has been testified by engineers as giving comparable quality to that of the leading brands without paying a premium price.

Wire range 28~16AWG 1mm<sup>2</sup>

Wrth standing voltage AC 2000V/1 Min

Mechanical

Torque 0.4Nm(3.6Lb.in)

Steip Length 7-8mm

Dimensions

Pitch 3.5mm

Poles 2~24p