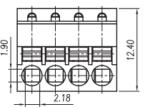

### **Dimensions: (mm)**

RS, Professionally Approved Products, gives you professional quality parts across all products categories. Our range has been testified by engineers as giving comparable quality to that of the leading brands without paying a premium price.

Wire range 28~16AWG 1mm<sup>2</sup>

Wrth standing voltage AC 2000V/1 Min

Mechanical

Torque 0.4Nm(3.6Lb.in)

Steip Length 7-8mm

Dimensions

Pitch 3.5mm

Poles 2~24p