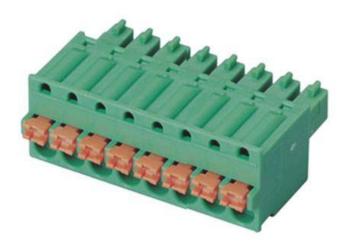

#### **Datasheet**

# ENGLISH

## New3.5mm Plug 8A 8 Way

RS Stock 874-5120



### **Dimensions: (mm)**







RS, Professionally Approved Products, gives you professional quality parts across all products categories. Our range has been testified by engineers as giving comparable quality to that of the leading brands without paying a premium price.



### **Specifications**

ENGLISH

Electrical

Standard UL IEC

Rated voltage 300V 250V

Rated current 8A 10A

Contact resistance  $20m\Omega$ 

Insulation resistance 500MΩ/DC500V

Wire range 28~16AWG 1mm<sup>2</sup>

Wrth standing voltage AC 2000V/1 Min

Mechanical

Torque 0.4Nm(3.6Lb.in)

Steip Length 7-8mm

Dimensions

Pitch 3.5mm

Poles 2~24p

Material

Housing PA66, UL94V-0

Clamp Phosphor bronze, Ni plated

Wire guard Stainless steel

|                   | linear dimension(Tolerances Standard GB/T 14486-2008) |