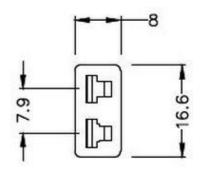

# **Miniature in-line Socket**

(dimensions in mm)

RS Components is a leading provider for Automation and Control Gear, below is a selection of best selling products:

RS Components is a leading provider for Automation and Control Gear, below is a selection of best selling products: