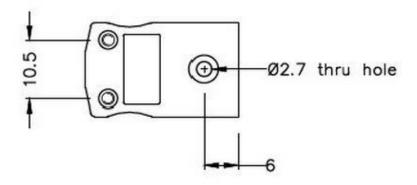

# **Miniature in-line Socket**

(dimensions in mm)

RS Components is a leading provider for Automation and Control Gear, below is a selection of best selling products:

RS Components is a leading provider for Automation and Control Gear, below is a selection of best selling products: