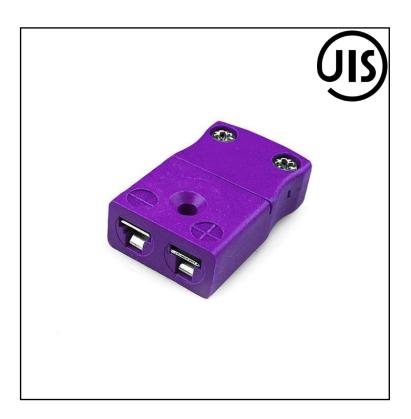

# RS PRO Miniature Thermocouple Connector In-Line Socket JM-E-FS Type E JIS

RS Stock No.: 771-8789

RS Professionally Approved Products bring to you professional quality parts across all product categories. Our product range has been tested by engineers and provides a comparable quality to the leading brands without paying a premium price.

### **Product Description**

Ideal for general purpose use, all contacts are polarised to ensure correct connection. These connectors will accept thermocouple cable up to 4mm in diameter.

### **Specifications**

| Thermocouple Type | E JIS           |
|-------------------|-----------------|
| Connector Type    | Socket          |
| Connector Size    | Miniature       |
| Colour            | Violet          |
| Max. Temperature  | 220°C           |
| +Positive Contact | Nickel Chromium |
| -Negative Contact | Copper Nickel   |