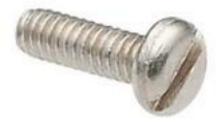

## ENGLISH

Datasheet

RS Pro Nickel Plated Brass Pan Head Machine Screws, M6 x 12mm RS Stock No: 516-8280

#### **Product Details**

RS Pro machine screw measuring M6 x 12 mm, is made of brass with nickel plated finish to resist tarnishing. This pan head screw comes with metric thread. The slotted drive screw meets DIN 85 standards.

#### **Features and Benefits**

- To DIN 85
- Nickel plated finish to resist tarnishing
- Durable brass construction

### **Specifications:**

| Slot            |
|-----------------|
| Nickel Plated   |
| Pan             |
| Brass           |
| 12 mm           |
| 1               |
| M6              |
| 6.8 to 11.57 mm |
| 3.3 to 3.6 mm   |
| 1.4 mm          |
| 1.6 mm          |
| DIN 85          |
|                 |