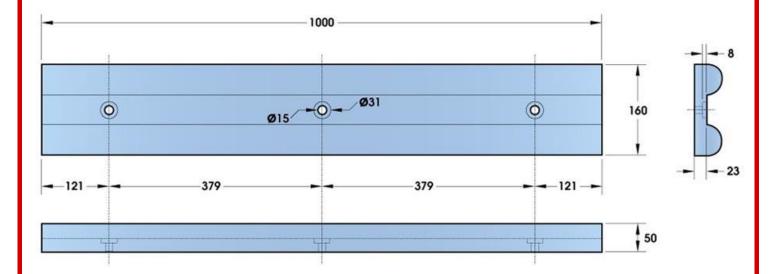

## Pre-drilled.

Use three M12 x 100mm fixings to create a secure hold.

| Physical Properties | Unit | Value            |
|---------------------|------|------------------|
| Colour              | -    | Black and Yellow |
| Material            | -    | NR/SBR           |
|                     |      |                  |
| Hardness            | ShA  | 75               |
| Length              | mm   | 1000             |
| Width               | mm   | 150              |
| Height              | mm   | 55               |
| Minimum Temperature | °C   | 70               |
| Maximum Temperature | °C   | -15              |
| Bolt Hole Size      | mm   | 15               |

## Please see next page for drawing