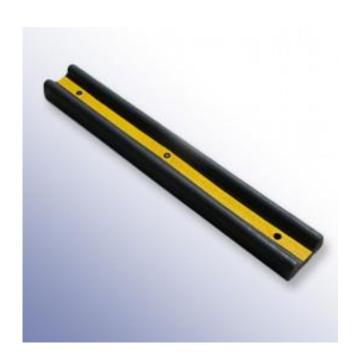

## Double D Wall Guard 1000L x 150W x 55H - Yellow Insert

## Feature:

Double-D wall guard is made from durable NR/SBR rubber. It has a high-visibility yellow strip to help warn against the potential hazard. These robust and durable profiles can be used on both internal and external installations. They can be found in garages, car parks, workshops, stores for domestic, commercial or industrial applications.

## Pre-drilled.

Use three M12 x 100mm fixings to create a secure hold.

| Physical Properties | Unit | Value            |
|---------------------|------|------------------|
| Colour              | -    | Black and Yellow |
| Material            | -    | NR/SBR           |
|                     |      |                  |
| Hardness            | ShA  | 75               |
| Length              | mm   | 1000             |
| Width               | mm   | 150              |
| Height              | mm   | 55               |
| Minimum Temperature | °C   | 70               |
| Maximum Temperature | °C   | -15              |
| Bolt Hole Size      | mm   | 15               |