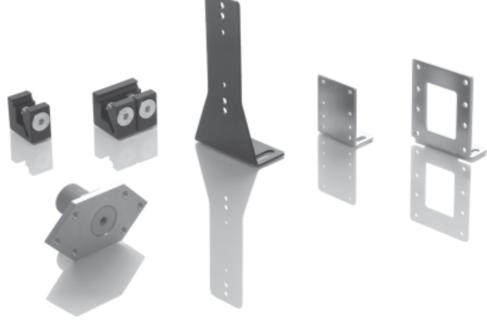

|                                                                      |
|            | Mounting bracket for BOS 26K, BOS 25K and BOS 21M | Mounting bracket<br>for BOS 35K                                                                                        | Mounting bracket for BOS 36K                                         |
|            | for BOS 26K, BOS 25K and BOS 21M                  | Mounting bracket for BOS 35K                                                                                           | Mounting bracket for BOS 36K                                         |





www.balluff.de

**BALLUFF** 2.3.7

**Photoelectric Sensors Accessories** 

Clamps, adapter plate, reflector mounting brackets





Mounting cuff for sensors in series BOS 12M Mounting clamp with ball joint for sensors in series BOS 18M Mounting clamp for sensors in series BOS 18KF/KW







Ordering code

BOS 12,0-BS-1

BOS 18,0-KB-1

BOS 18,0-KB-2

## Mounting clamp with ball joint

for sensors in series BOS 30M



Ordering code

BOS 30,0-KB-1









6 nore

more holders ... page 6.2 ...

**4.**5

## **Photoelectric** Sensors **Accessories**

Holding System

| Description | Holding system                                 |  |  |
|-------------|------------------------------------------------|--|--|
| Use         | for flexible installation,                     |  |  |
|             | may be combined with other Balluff accessories |  |  |



Ordering code BOS 18-HS-1



Description

Use

Holding system for flexible