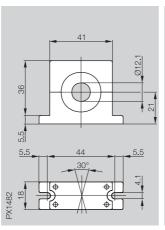

|            | Mounting bracket<br>for BOS 5K                    | Mounting bracket                                                                                                       | Mounting bracket                                                     |
|------------|---------------------------------------------------|------------------------------------------------------------------------------------------------------------------------|----------------------------------------------------------------------|
|            | for BOS 5K                                        | for BOS 5K                                                                                                             | for BOS 5K                                                           |
|            | 21.5                                              | 21.5<br>12.7<br>4.4<br>4.5<br>22.5<br>2.7<br>2.7<br>4.5<br>4.5<br>4.5<br>4.5<br>4.5<br>4.5<br>4.5<br>4.5<br>4.5<br>4.5 | 18<br>18<br>15<br>15<br>15<br>15<br>15<br>15<br>15<br>15<br>15<br>15 |
| ering code | BOS 5-HW-1                                        | BOS 5-HW-2                                                                                                             | BOS 5-HW-3                                                           |
| Jg 00010   |                                                   | 200011112                                                                                                              | 200011110                                                            |
|            |                                                   |                                                                                                                        |                                                                      |
|            |                                                   |                                                                                                                        |                                                                      |
|            | Mounting bracket for BOS 26K, BOS 25K and BOS 21M | Mounting bracket<br>for BOS 35K                                                                                        | Mounting bracket for BOS 36K                                         |
|            | for BOS 26K, BOS 25K and BOS 21M                  | Mounting bracket for BOS 35K                                                                                           | Mounting bracket for BOS 36K                                         |