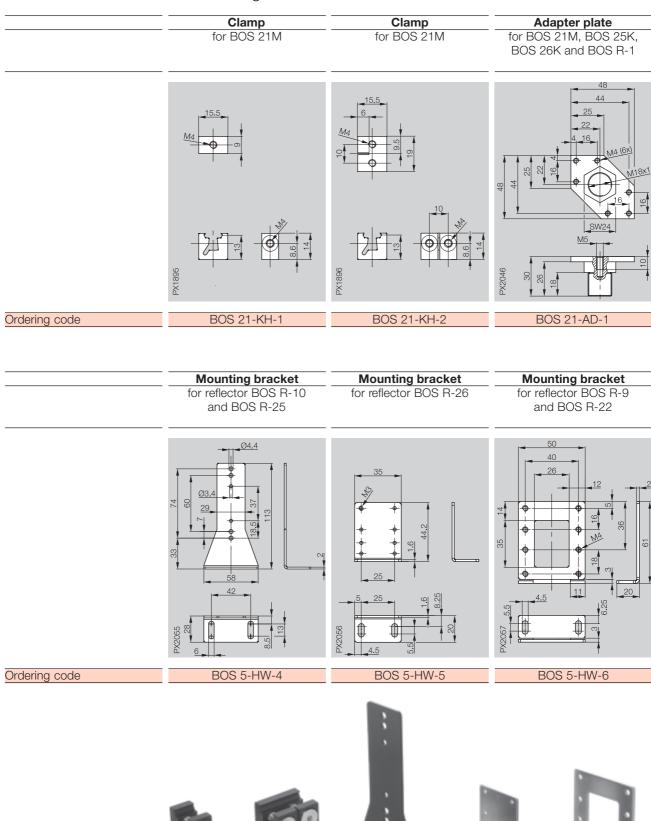

|                                                                      |
|            | Mounting bracket for BOS 26K, BOS 25K and BOS 21M | Mounting bracket<br>for BOS 35K                                                                                        | Mounting bracket for BOS 36K                                         |
|            | for BOS 26K, BOS 25K and BOS 21M                  | Mounting bracket for BOS 35K                                                                                           | Mounting bracket for BOS 36K                                         |





www.balluff.de

**BALLUFF** 2.3.7

**Photoelectric Sensors Accessories** 

Clamps, adapter plate, reflector mounting brackets





Mounting cuff for sensors in series BOS 12M Mounting clamp with ball joint for sensors in series BOS 18M Mounting clamp for sensors in series BOS 18KF/KW







Ordering code

BOS 12,0-BS-1

BOS 18,0-KB-1

BOS 18,0-KB-2

## Mounting clamp with ball joint

for sensors in series BOS 30M



Ordering code

BOS 30,0-KB-1









6 nore

more holders ... page 6.2 ...

**4.**5

## **Photoelectric** Sensors **Accessories**

Holding System

| Description | Holding system                                 |  |  |
|-------------|------------------------------------------------|--|--|
| Use         | for flexible installation,                     |  |  |
|             | may be combined with other Balluff accessories |  |  |



Ordering code BOS 18-HS-1



Description

Use

Holding system for flexib