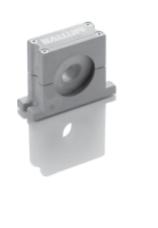

|            | Mounting bracket<br>for BOS 5K                    | Mounting bracket                                                                                                       | Mounting bracket                                                     |
|------------|---------------------------------------------------|------------------------------------------------------------------------------------------------------------------------|----------------------------------------------------------------------|
|            | for BOS 5K                                        | for BOS 5K                                                                                                             | for BOS 5K                                                           |
|            | 21.5                                              | 21.5<br>12.7<br>4.4<br>4.5<br>22.5<br>2.7<br>2.7<br>4.5<br>4.5<br>4.5<br>4.5<br>4.5<br>4.5<br>4.5<br>4.5<br>4.5<br>4.5 | 18<br>18<br>15<br>15<br>15<br>15<br>15<br>15<br>15<br>15<br>15<br>15 |
| ering code | BOS 5-HW-1                                        | BOS 5-HW-2                                                                                                             | BOS 5-HW-3                                                           |
| Jg 00010   |                                                   | 200011112                                                                                                              | 200011110                                                            |
|            |                                                   |                                                                                                                        |                                                                      |
|            |                                                   |                                                                                                                        |                                                                      |
|            | Mounting bracket for BOS 26K, BOS 25K and BOS 21M | Mounting bracket<br>for BOS 35K                                                                                        | Mounting bracket for BOS 36K                                         |
|            | for BOS 26K, BOS 25K and BOS 21M                  | Mounting bracket for BOS 35K                                                                                           | Mounting bracket for BOS 36K                                         |