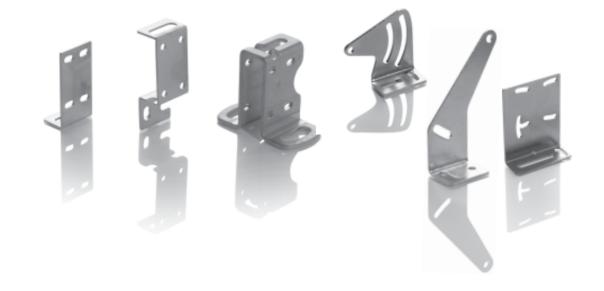

|
|            |                                                   |                                                                                                                        |                                                                      |
|            | Mounting bracket for BOS 26K, BOS 25K and BOS 21M | Mounting bracket<br>for BOS 35K                                                                                        | Mounting bracket for BOS 36K                                         |
|            | for BOS 26K, BOS 25K and BOS 21M                  | Mounting bracket for BOS 35K                                                                                           | Mounting bracket for BOS 36K                                         |





www.balluff.de

**BALLUFF** 2.3.7

**Photoelectric Sensors Accessories** 

Clamps, adapter plate, reflector mounting brackets





Mounting cuff for sensors in series BOS 12M Mounting clamp with ball joint for sensors in series BOS 18M Mounting clamp for sensors in series BOS 18KF/KW







Ordering code

BOS 12,0-BS-1

BOS 18,0-KB-1

BOS 18,0-KB-2

## Mounting clamp with ball joint

for sensors in series BOS 30M



Ordering code

BOS 30,0-KB-1









6 nore

more holders ... page 6.2 ...

**4.**5

## **Photoelectric** Sensors **Accessories**

Holding System

| Description | Holding system                                 |  |  |
|-------------|------------------------------------------------|--|--|
| Use         | for flexible installation,                     |  |  |
|             |