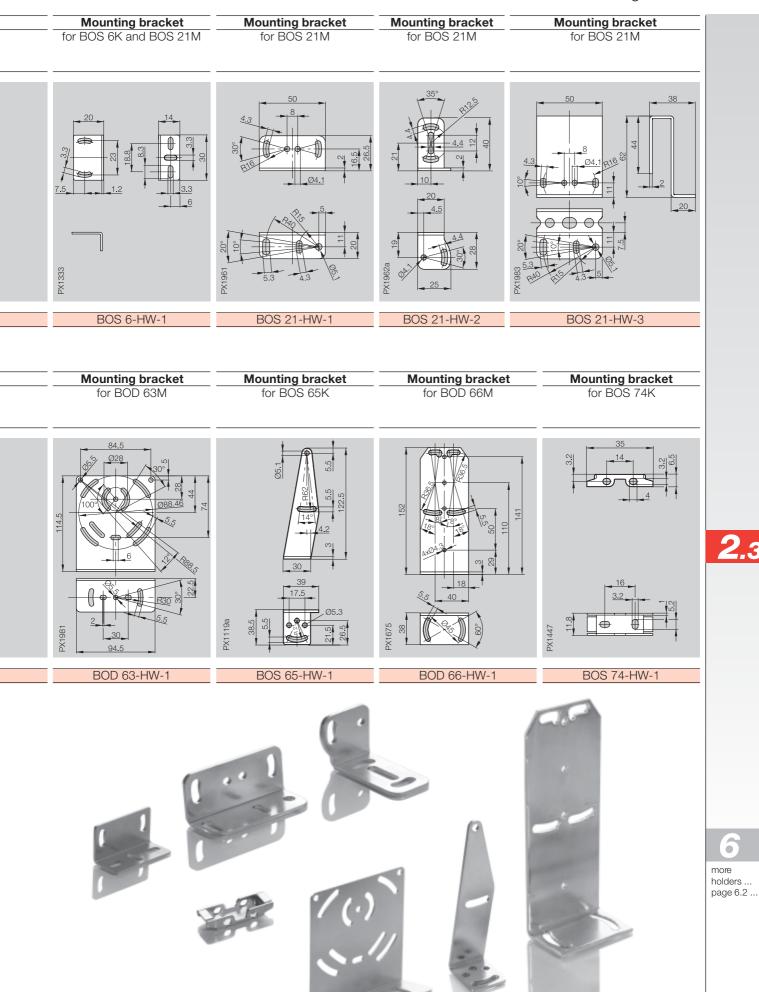

|            | Mounting bracket<br>for BOS 5K                    | Mounting bracket                                                                                                       | Mounting bracket                                                     |
|------------|---------------------------------------------------|------------------------------------------------------------------------------------------------------------------------|----------------------------------------------------------------------|
|            | for BOS 5K                                        | for BOS 5K                                                                                                             | for BOS 5K                                                           |
|            | 21.5                                              | 21.5<br>12.7<br>4.4<br>4.5<br>22.5<br>2.7<br>2.7<br>4.5<br>4.5<br>4.5<br>4.5<br>4.5<br>4.5<br>4.5<br>4.5<br>4.5<br>4.5 | 18<br>18<br>15<br>15<br>15<br>15<br>15<br>15<br>15<br>15<br>15<br>15 |
| ering code | BOS 5-HW-1                                        | BOS 5-HW-2                                                                                                             | BOS 5-HW-3                                                           |
| Jg 00010   |                                                   | 200011112                                                                                                              | 200011110                                                            |
|            |                                                   |                                                                                                                        |                                                                      |
|            |                                                   |                                                                                                                        |                                                                      |
|            | Mounting bracket for BOS 26K, BOS 25K and BOS 21M | Mounting bracket<br>for BOS 35K                                                                                        | Mounting bracket for BOS 36K                                         |
|            | for BOS 26K, BOS 25K and BOS 21M                  | Mounting bracket for BOS 35K                                                                                           | Mounting bracket for BOS 36K                                         |