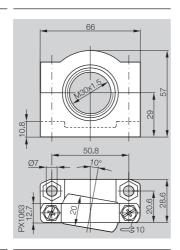

|            | Mounting bracket<br>for BOS 5K                    | Mounting bracket                                                                                                       | Mounting bracket                                                     |
|------------|---------------------------------------------------|------------------------------------------------------------------------------------------------------------------------|----------------------------------------------------------------------|
|            | for BOS 5K                                        | for BOS 5K                                                                                                             | for BOS 5K                                                           |
|            | 21.5                                              | 21.5<br>12.7<br>4.4<br>4.5<br>22.5<br>2.7<br>2.7<br>4.5<br>4.5<br>4.5<br>4.5<br>4.5<br>4.5<br>4.5<br>4.5<br>4.5<br>4.5 | 18<br>18<br>15<br>15<br>15<br>15<br>15<br>15<br>15<br>15<br>15<br>15 |
| ering code | BOS 5-HW-1                                        | BOS 5-HW-2                                                                                                             | BOS 5-HW-3                                                           |
| Jg 00010   |                                                   | 200011112                                                                                                              | 200011110                                                            |
|            |                                                   |                                                                                                                        |                                                                      |
|            |                                                   |                                                                                                                        |                                                                      |
|            | Mounting bracket for BOS 26K, BOS 25K and BOS 21M | Mounting bracket<br>for BOS 35K                                                                                        | Mounting bracket for BOS 36K                                         |
|            | for BOS 26K, BOS 25K and BOS 21M                  | Mounting bracket for BOS 35K                                                                                           | Mounting bracket for BOS 36K                                         |