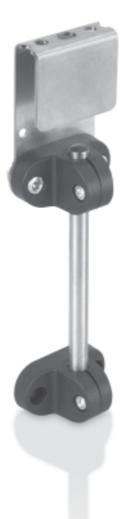

## **Photoelectric** Sensors **Accessories**

Holding System

| Description | Holding system                                 |  |  |
|-------------|------------------------------------------------|--|--|
| Use         | for flexible installation,                     |  |  |
|             | may be combined with other Balluff accessories |  |  |

Ordering code BOS 18-HS-1

Description

Use

Holding system for flexible installation, may be combined with other Balluff accessories

Ordering code BOS 21-HS-1