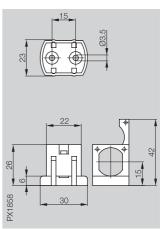

| Mounting bracket for BOS 26K, BOS 25K and BOS 21M | Mounting bracket<br>for BOS 35K                                                                                        | Mounting bracket for BOS 36K                                         |
|            | for BOS 26K, BOS 25K and BOS 21M                  | Mounting bracket for BOS 35K                                                                                           | Mounting bracket for BOS 36K                                         |





www.balluff.de

**BALLUFF** 2.3.7

**Photoelectric Sensors Accessories** 

Clamps, adapter plate, reflector mounting brackets





Mounting cuff for sensors in series BOS 12M Mounting clamp with ball joint for sensors in series BOS 18M Mounting clamp for sensors in series BOS 18KF/KW







Ordering code

BOS 12,0-BS-1

BOS 18,0-KB-1

BOS 18,0-KB-2

## Mounting clamp with ball joint

for sensors in series BOS 30M



Ordering code

BOS 30,0-KB-1









6 nore

more holders ... page 6.2 ...

**4.**5

## **Photoelectric** Sensors **Accessories**

Holding System

| Description | Holding system                                 |  |  |
|-------------|------------------------------------------------|--|--|
| Use         | for flexible installation,                     |  |  |
|             | may be combined with other Balluff accessories |  |  |



Ordering code BOS 18-HS-1



Description

Use

Holding system for flexible installation, may be combined with other Balluff accessories



Ordering code BOS 21-HS-1