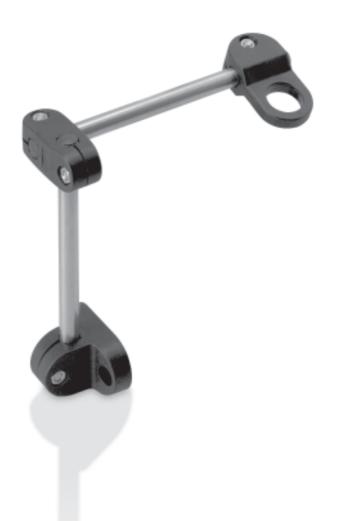

## **Photoelectric** Sensors **Accessories**

Holding System

| Description | Holding system                                 |  |  |
|-------------|------------------------------------------------|--|--|
| Use         | for flexible installation,                     |  |  |
|             | may be combined with other Balluff accessories |  |  |

Ordering code BOS 18-HS-1

Description

Use

Holding system for flexible installation, may be combined with other Balluff accessories

Ordering code BOS 21-HS-1