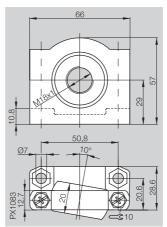

|            | Mounting bracket<br>for BOS 5K                    | Mounting bracket                                                                                                       | Mounting bracket                                                     |
|------------|---------------------------------------------------|------------------------------------------------------------------------------------------------------------------------|----------------------------------------------------------------------|
|            | for BOS 5K                                        | for BOS 5K                                                                                                             | for BOS 5K                                                           |
|            | 21.5                                              | 21.5<br>12.7<br>4.4<br>4.5<br>22.5<br>2.7<br>2.7<br>4.5<br>4.5<br>4.5<br>4.5<br>4.5<br>4.5<br>4.5<br>4.5<br>4.5<br>4.5 | 18<br>18<br>15<br>15<br>15<br>15<br>15<br>15<br>15<br>15<br>15<br>15 |
| ering code | BOS 5-HW-1                                        | BOS 5-HW-2                                                                                                             | BOS 5-HW-3                                                           |
| Jg 00010   |                                                   | 200011112                                                                                                              | 200011110                                                            |
|            |                                                   |                                                                                                                        |                                                                      |
|            |                                                   |                                                                                                                        |                                                                      |
|            | Mounting bracket for BOS 26K, BOS 25K and BOS 21M | Mounting bracket<br>for BOS 35K                                                                                        | Mounting bracket for BOS 36K                                         |
|            | for BOS 26K, BOS 25K and BOS 21M                  | Mounting bracket for BOS 35K                                                                                           | Mounting bracket for BOS 36K                                         |