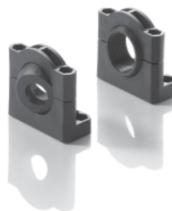

## Mounting clamp with ball joint

for sensors in series BOS 30M

Ordering code

BOS 30,0-KB-1

6 nore

more holders ... page 6.2 ...

**4.**5