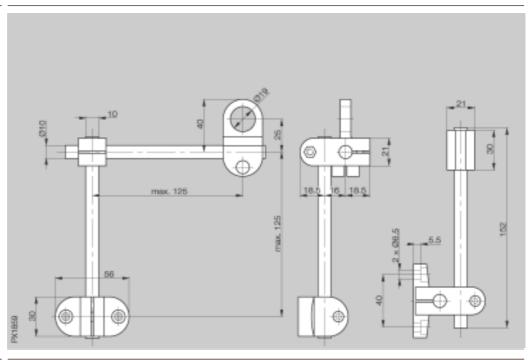

## **Photoelectric** Sensors **Accessories**

Holding System

| Description | Holding system                                 |  |  |
|-------------|------------------------------------------------|--|--|
| Use         | for flexible installation,                     |  |  |
|             | may be combined with other Balluff accessories |  |  |

Ordering code BOS 18-HS-1

Description

Use

Holding system for flexible installation, may be combined with other Balluff accessories

Ordering code BOS 21-HS-1