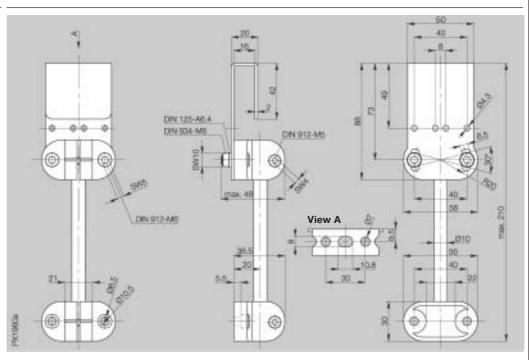

## **Photoelectric** Sensors **Accessories**

Holding System

| Description | Holding system                                 |  |  |
|-------------|------------------------------------------------|--|--|
| Use         | for flexible installation,                     |  |  |
|             | may be combined with other Balluff accessories |  |  |

Ordering code BOS 18-HS-1

Description

Use

Holding system for flexible installation, may be combined with other Balluff accessories

Ordering code BOS 21-HS-1