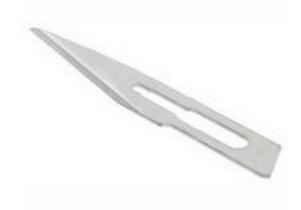

### **Product Details**

RS Pro No. 11 fine point diagonal edge scalpel blade has a high quality carbon steel construction for an accurate fine edge and smooth cut. It is ideal for use in a whole range of applications including design, craft work, prototyping and model production.

#### **Features and Benefits**

- Blade size marked directly onto scalpel for easy identification of the right blade
- Designed to fit into any standard scalpel handle for ease and convenience
- Made from carbon steel for a strong reliable edge

## **Specifications:**

Blade Shape Blade Size Material Fine Point Diagonal 11 Carbon Steel