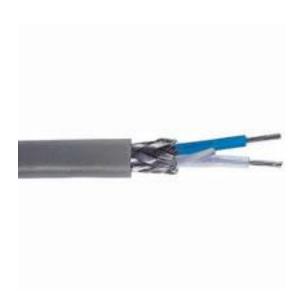

# RS Pro Grey Coaxial Cable, Polyvinyl Chloride PVC Sheath

RS Stock No: 812-4722

#### **Product Details**

RS Pro coaxial cable in grey colour, comes with PVC sheath. It has a single twisted pair of 7/0.32 mm tinned annealed copper conductors insulated with polyethylene. The twisted pair is screened by a tinned annealed copper braid.

#### **Features and Benefits**

- Single twisted pair
- Screened by a tinned annealed copper braid and covered
- PVC sheath