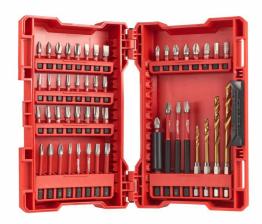

## SHOCKWAVE Impact Duty bit set UK (49pc) | SHOCKWAVE™ IMPACT DUTY sets

- Designed for use with impact drivers the SHOCKWAVE<sup>™</sup> IMPACT DUTY accessory line is not only ideal for heavy duty impact applications, but also delivers a full system solution for all the user's drilling and fastening needs.
- Laser hardened WEAR GUARD TIP<sup>™</sup> for improved wear resistance and protection of the fit over the life of the bit.
- SHOCK ZONE™ Geometry designed to flex:
- SHOCK ZONE<sup>™</sup> reduces stress at the tip resulting in less tip breakages. The combination of the SHOCK ZONE<sup>™</sup> design and special heat treatment absorbs impacts and allows the bit to flex with spring like action.
- Custom engineered steel Milwaukee® custom metal formula makes the SHOCKWAVE<sup>™</sup> bits more resistant to shock from impacting.