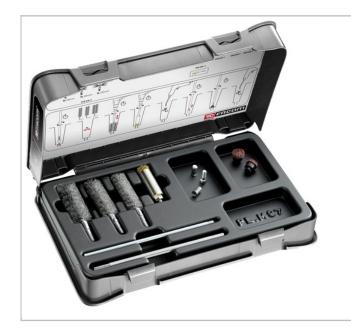

## **Injector Seat Cleaning Kit**

## **Description:**

- For all COMMON RAIL diesel engines.
- To clean injector wells and parting surfaces.
- To be used with a bolter or drill.
- 1 Metal brushes Ø 18mm for injector hole cleaning.
- 1 Metal brushes Ø 20mm for injector hole cleaning.
- 1 Metal brushes Ø 25mm for injector hole cleaning.
- 2 Front brushes for injector seat cleaning.
- 1 Front brush extension.
- Patch to surface parting surfaces.
- 2 Seal plugs to close the injector hole while cleaning.
- 1 Seal plug holder to place and remove the plug.
- Protection caps to avoid contaminating engine cylinders.
- Adapters and extensions.