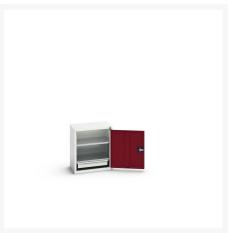

| Colour: | Light grey                   |
|---------|------------------------------|
|         | Light grey / Anthracite grey |
|         | Light grey / Blue            |
|         | Light grey / Red             |

## **Product Options**