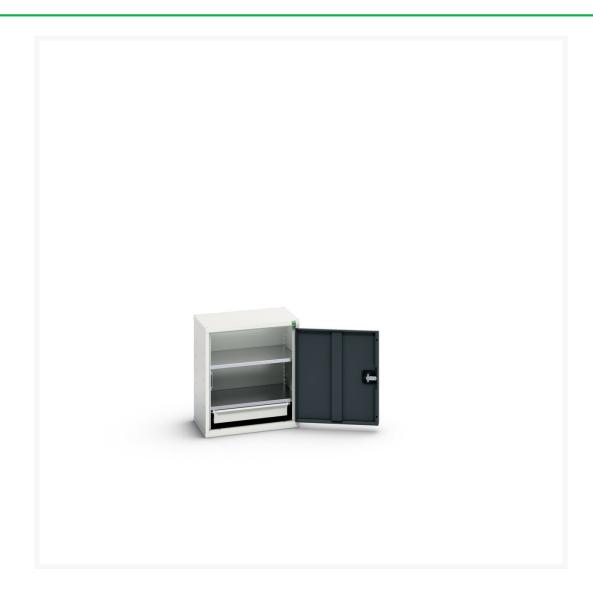

# 16929003. - verso economy cupboard

#### **Short Description**

verso economy cupboard with 2 shelves, 1 drawer WxDxH: 525x350x600mm

### **Additional Information**

| Width                        | 525                  |
|------------------------------|----------------------|
| Depth                        | 350                  |
| Height                       | 600                  |
| Customs tariff number        | 94032080             |
| Product material             | Sheet steel          |
| Product surface              | Powder coated        |
| Drawer Load Capacity         | 35 kg                |
| Drawer height 1              | 75mm                 |
| Drawer 1 Internal Dimensions | 405mm x 230mm x 50mm |
| Door type                    | Plain                |
| Door height 1                | 525 mm               |
| Number of shelves            | 2                    |
| Shelf Type                   | Full Depth           |
| Shelf Material               | Steel                |
| Shelf Load Capacity          | 35kg                 |
|                              |                      |

| Colour: | Light grey                   |
|---------|------------------------------|
|         | Light grey / Anthracite grey |
|         | Light grey / Blue            |
|         | Light grey / Red             |