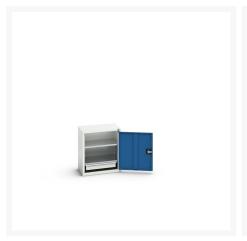

| Colour: | Light grey                   |
|---------|------------------------------|
|         | Light grey / Anthracite grey |
|         | Light grey / Blue            |
|         | Light grey / Red             |

## **Product Options**