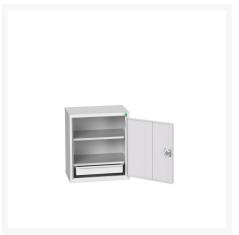

| Colour: | Light grey                   |
|---------|------------------------------|
|         | Light grey / Anthracite grey |
|         | Light grey / Blue            |
|         | Light grey / Red             |

## **Product Options**