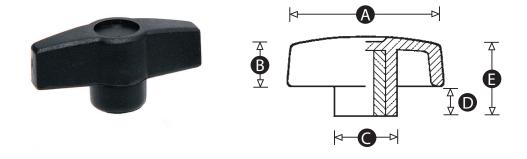

# Female Wing Knob

### Female insert material

Brass

| Part No. | Α  | В  | С  | D  | E  | Thread size |
|----------|----|----|----|----|----|-------------|
| 161436   | 28 | 10 | 11 | 3  | 13 | M5          |
| 161458   | 40 | 12 | 15 | 8  | 20 | M6          |
| 161470   | 50 | 15 | 15 | 9  | 24 | M8          |
| 161486   | 60 | 18 | 19 | 12 | 30 | M10         |