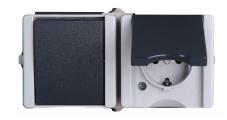

| ArtNo.    | VE | PG  | EAN             |
|-----------|----|-----|-----------------|
| 139456006 | 5  | 114 | 4 008224 586597 |

Surface Mount, Switch (off and change-over switch)-socket outlet combination, horizontal, without shutter, 10AX/16A, 250V~, proAQA, light-grey/dark-grey