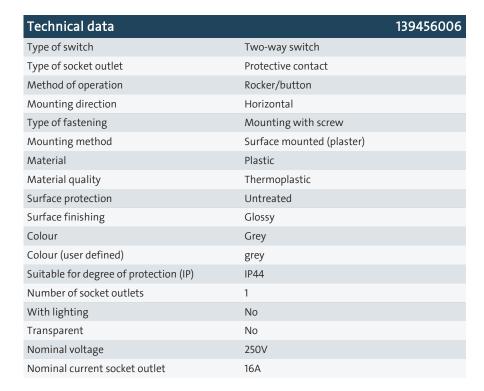

| ArtNo.    | VE | PG  | EAN             |
|-----------|----|-----|-----------------|
| 139456006 | 5  | 114 | 4 008224 586597 |

Surface Mount, Switch (off and change-over switch)-socket outlet combination, horizontal, without shutter, 10AX/16A, 250V~, proAQA, light-grey/dark-grey