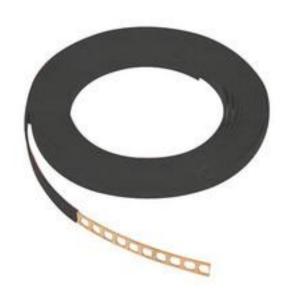

### RS Pro Lacing Cord Black Copper 12 mm x 5m

RS Stock No: 361-1417

#### **Product Details**

RS Pro lacing cord in black colour, is made of copper. It is 12 mm wide and 5 m long. It can be used for fixing and retaining a wide variety of cables. It has a dimension of 12 mm wide and 1 mm thick with 6 mm square holes.

#### **Features and Benefits**

- Measures 12 mm x 5 m
- Black colour
- Bare or coloured LSF insulated sheath
- User can cut to length from the 5 m reel
- Made from copper