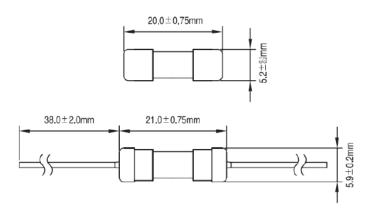

### Dimensions: (mm)

## **Specifications**

- Operating Temperature: -55°C to + 125°C Materials:
- Glass Body / Nickel Plated Brass Caps
- Lead Wire
- Diameter 0.8mm 14A less
- Diameter 1.0mm for rating above 15A to 19A
- Diameter 1.2mm for rating above 20A