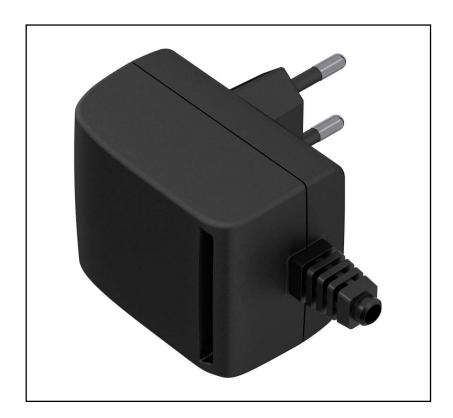

## **RS PRO Power Supply Enclosure**

RS Stock No.: (0336950)

RS PRO is the own brand of RS. The RS PRO Seal of Approval is your assurance of professional quality, a guarantee that every part is rigorously tested, inspected, and audited against demanding standards. Making RS PRO the Smart Choice for our customers.

#### **Product Description**

Enclosure for power supplies. Enclosure is ventilated for better air circulation and is equipped in rubber bent protector it is ideal for applications that doesn't require hermetic seal.

### **General Specifications**

| Body Material | ABS      |
|---------------|----------|
| Colour        | Black    |
| RAL Code      | RAL 9005 |