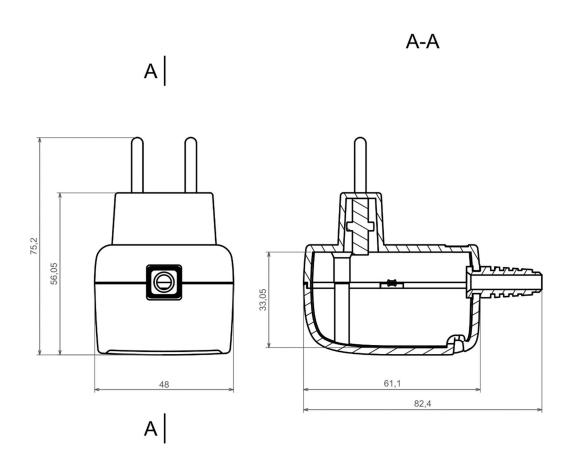

#### **Mechanical Specifications**

| External Height | 56mm (75,2mm)   |  |
|-----------------|-----------------|--|
| External Length | 61,1mm (82,4mm) |  |
| External Width  | 48mm            |  |