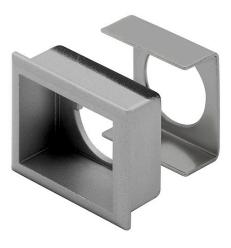

### 61-9931.4 - Front bezel set for indicator, pushbutton, illuminated pushbutton, flush design

### 61-9931.4 - Front bezel set for indicator, pushbutton, illuminated pushbutton, flush design

Attention: The preview is based on a sample product. This can differ from your current configuration.

#### Mounting

Mounting cut-out Design

flush

21 mm x 27 mm

**Front** 

Front bezel material Plastic
Front bezel colour silver
Front dimension 24 mm x 30 mm
Front shape rectangular

**Other Attributes** 

Weight 0,008 kg