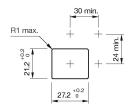

### **Mounting cut-outs**

#### Mounting

Mounting cut-out Design

flush

21 mm x 27 mm

**Front** 

Front bezel material Plastic
Front bezel colour silver
Front dimension 24 mm x 30 mm
Front shape rectangular

**Other Attributes** 

Weight 0,008 kg