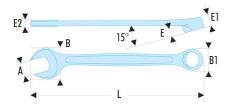

| A [mm]:  | 22   |
|----------|------|
| B [mm]:  | 46,9 |
| B1 [mm]: | 32,3 |
| C1 [mm]: | 13,3 |
| E [mm]:  | 8,3  |
| E1 [mm]: | 13,3 |
| E2 [mm]: | 9,0  |
| L [mm]:  | 248  |
| [g]:     | 255  |
|          |      |