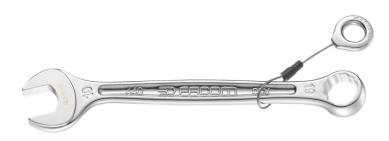

## **Description:**

- Tool equipped with a FACOM SLS attachment solution, preventing any risk of accidental falls.
- The crimped "sliding" cable solution, selected and tested by FACOM, maintains user ergonomics (8 30 mm wrenches).
- Standard wrench for all current applications.
- High mechanical strength combined with compact size meeting aeronautical standards.
- Ring head:
- Ring open end (size E) designed for better access to series or embedded screws.
- $\mbox{OGV}\mbox{\ensuremath{\mathbb{R}}}$  profile with 12-point ring for powerful tightening while protecting the nut.
- Ring head angled at 15°.
- Open end head:
- Open end angled at 15°.
- Open end head-handle geometry optimised for increased access.
- Metric sizes: 6 to 34 mm.
- Presentation: satin chrome finish.