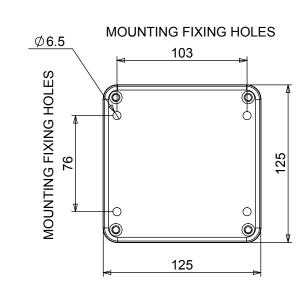

#### **Available Dimensions:**

| 125 x 125 x 80mm | 220 x 120 x 80mm  |
|------------------|-------------------|
| 125 x 125 x 90mm | 220 x 120 x 90mm  |
| 130 x 80 x 60mm  | 260 x 160 x 90mm  |
| 160 x 160 x 90mm | 260 x 160 x 120mm |

### DIE CAST ALUMINIUM ENCLOSURE SEALED TO BS EN 60529:1992 IP66, IP67

- 3mm One piece Die cut Silicone Rubber Sponge 01-255FR Seal
- Seal has Self Adhesive Backing. 01-255SAB Suitable for-60°c to 240°c.
- Min seal thickness 3.0mm min seal frame width 3.5mm
- Min enclosure wall thickness 3mm
- Min enclosure lid thickness 3mm
- PCB maximum dimensions 111mm length 1.7mm width
- Enclosures can be supplied Machined to your specifications
- Made in the China
- Clean seal face using toluene solution or white spirits prior to fitting the seal, only required on unpainted enclosures