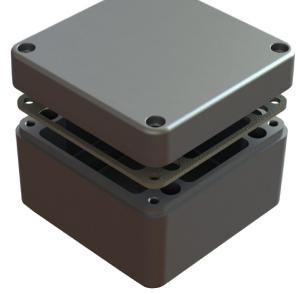

### DIE CAST ALUMINIUM ENCLOSURE SEALED TO BS EN 60529:1992 IP66, IP67

- 3mm One piece Die cut Silicone Rubber Sponge 01-255FR Seal
- Seal has Self Adhesive Backing. 01-255SAB Suitable for-60°c to 240°c.
- Min seal thickness 3.0mm min seal frame width 3.5mm
- Min enclosure wall thickness 3mm
- Min enclosure lid thickness 3mm
- PCB maximum dimensions 111mm length 1.7mm width
- Enclosures can be supplied Machined to your specifications
- Made in the China
- Clean seal face using toluene solution or white spirits prior to fitting the seal, only required on unpainted enclosures

**Finishes:** Plain Aluminium, Powder or Nylon Coat **Colours:** Grey, Blue or Black when a powder or nylon coating is selected.

**Customisation**: We can machine and customise the enclosures to meet your specification.