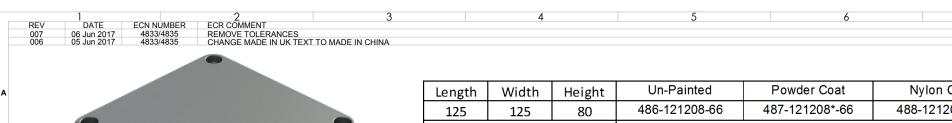

| Length               | Width | Height | Un-Painted                                                     | Powder Coat    | Nylon Coat     |  |
|----------------------|-------|--------|----------------------------------------------------------------|----------------|----------------|--|
| 125                  | 125   | 80     | 486-121208-66                                                  | 487-121208*-66 | 488-121208*-66 |  |
| Box Dimensions in mm |       |        | Colour Option - Colour suffix * - Grey= A / Blue= B / Black= E |                |                |  |

### DIE CAST ALUMINIUM ENCLOSURE SEALED TO BS EN 60529:1992 IP66, IP67

- 3mm One piece Die cut Silicone Rubber Sponge 01-255FR Seal
- Seal has Self Adhesive Backing. 01-255SAB Suitable for-60°c to 240°c.
- Min seal thickness 3.0mm min seal frame width 3.5mm
- Min enclosure wall thickness 3mm
- Min enclosure lid thickness 3mm
- PCB maximum dimensions 111mm length 1.7mm width
- Enclosures can be supplied Machined to your specifications
- Made in the China
- Clean seal face using toluene solution or white spirits prior to fitting the seal, only required on unpainted enclosures

DEM Manufacturing is a division of Alpha 3 Manufacturing LTD

UNLESS OTHERWISE SPECIFIED DIMENSIONS ARE IN MILLIMITARES LINEAR & RADIAL TOLERANCE: NO DECIMAL PLACE L DECIMAL PLACE

| IF IN DOUBT ASK! DO NOT SCALE DRAWING!                                                                                                                               |           | AUTHOR Shaun Barron    |              | HEAVY DUTY ENCL' IP66 |                       |
|----------------------------------------------------------------------------------------------------------------------------------------------------------------------|-----------|------------------------|--------------|-----------------------|-----------------------|
| FINISH                                                                                                                                                               | SEE NOTES | EDITOR                 | DT           | FILE 486-             | 121208-66             |
| MATERIAL                                                                                                                                                             | LM24/LM2  | APPROVER               | DT           | PART                  |                       |
| THE FINISHED PRODUCT SHOULD BE CLEAN AND FREE FROM ALL<br>LIQUIDS AND DEBRIS. SURFACES SHOULD BE OF UNIFORM<br>APPEARANCE FREE FROM SHARP EDGES, BURRS AND CORROSION |           | THIRD ANGLE PROJECTION | SHEET 1 OF 1 | ISSUE/REV. 007        | version 22            |
|                                                                                                                                                                      |           |                        | SCALE 1:3 A4 | RELEASED              | EDIT DATE 06 Jun 2017 |