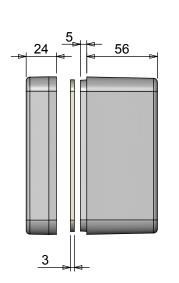

### DIE CAST ALUMINIUM ENCLOSURE SEALED TO BS EN 60529:1992 IP66, IP67

- 3mm One piece Die cut Silicone Rubber Sponge 01-255FR Seal
- Seal has Self Adhesive Backing. 01-255SAB Suitable for-60°c to 240°c.
- Min seal thickness 3.0mm min seal frame width 3.5mm
- Min enclosure wall thickness 3mm
- Min enclosure lid thickness 3mm
- PCB maximum dimensions 111mm length 1.7mm width
- Enclosures can be supplied Machined to your specifications
- Made in the China
- Clean seal face using toluene solution or white spirits prior to fitting the seal, only required on unpainted enclosures