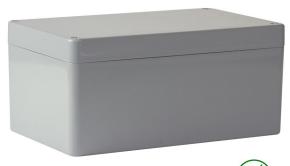

# **IP66 Heavy Duty Enclosures**Technical Specification

This series has been designed for resistance to tougher environments where a hardwearing box, combined with ingress protection may be required.

Sealed to IP66, they are dust proof, splash proof and protected from powerful jets of water. Eight sizes are available comprising PCB guides, DIN rail mounting points, lid, seal, captive screws and earth screws.

The range can be finished in plain aluminium, or painted and coated for added resistance to abrasion, oils, corrosion and diluted acids.

#### Features:

- IP66 (BS EN 60529:1992)
- Heavy Duty
- Manufactured from LM2/LM24
- RoHS Compliant