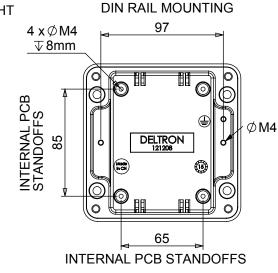

# **IP66 Heavy Duty Enclosures**Technical Specification

This series has been designed for resistance to tougher environments where a hardwearing box, combined with ingress protection may be required.

Sealed to IP66, they are dust proof, splash proof and protected from powerful jets of water. Eight sizes are available comprising PCB guides, DIN rail mounting points, lid, seal, captive screws and earth screws.

### DIE CAST ALUMINIUM ENCLOSURE SEALED TO BS EN 60529:1992 IP66, IP67

- 3mm One piece Die cut Silicone Rubber Sponge 01-255FR Seal
- Seal has Self Adhesive Backing. 01-255SAB Suitable for-60°c to 240°c.
- Min seal thickness 3.0mm min seal frame width 3.5mm
- Min enclosure wall thickness 3mm
- Min enclosure lid thickness 3mm
- PCB maximum dimensions 111mm length 1.7mm width
- Enclosures can be supplied Machined to your specifications
- Made in the China
- Clean seal face using toluene solution or white spirits prior to fitting the seal, only required on unpainted enclosures