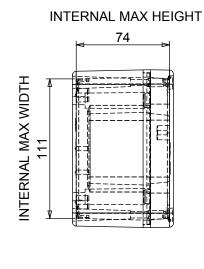

### DIE CAST ALUMINIUM ENCLOSURE SEALED TO BS EN 60529:1992 IP66, IP67

- 3mm One piece Die cut Silicone Rubber Sponge 01-255FR Seal
- Seal has Self Adhesive Backing. 01-255SAB Suitable for-60°c to 240°c.
- Min seal thickness 3.0mm min seal frame width 3.5mm
- Min enclosure wall thickness 3mm
- Min enclosure lid thickness 3mm
- PCB maximum dimensions 111mm length 1.7mm width
- Enclosures can be supplied Machined to your specifications
- Made in the China
- Clean seal face using toluene solution or white spirits prior to fitting the seal, only required on unpainted enclosures