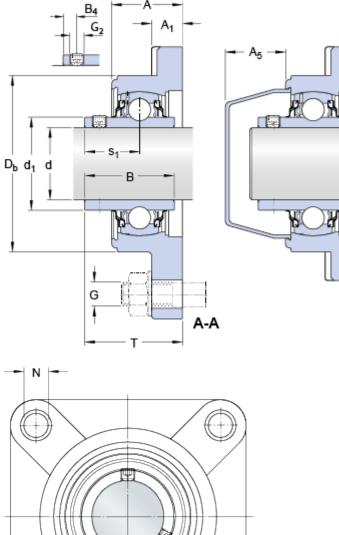

## Dimensions

| J J J |  |
|-------|--|

| d <sub>1</sub> | ~ | 62.51 | mm |
|----------------|---|-------|----|
| А              |   | 43    | mm |
| Α <sub>1</sub> |   | 21    | mm |
| Α <sub>5</sub> |   | 42.7  | mm |
| В              |   | 51.6  | mm |
| Β <sub>4</sub> |   | 9     | mm |
| D <sub>b</sub> |   | 114   | mm |
| J              |   | 111   | mm |
| L              |   | 143   | mm |
| Ν              |   | 17    | mm |
| s <sub>1</sub> |   | 32.6  | mm |

57.6

d

Т

| Calculation data          |                |      |       |
|---------------------------|----------------|------|-------|
| Basic dynamic load rating | С              | 29.6 | kN    |
| Basic static load rating  | C <sub>0</sub> | 23.2 | kN    |
| Fatigue load limit        | Pu             | 0.98 | kN    |
| Limiting speed            |                | 2200 | r/min |

| Mass                                            |                |                  |     |
|-------------------------------------------------|----------------|------------------|-----|
| Mass bearing unit                               | 1              | .3               | kg  |
| Mounting information                            |                |                  |     |
| Thread grub screw                               | G <sub>2</sub> | M10x1            |     |
| Hexagonal key size for grub screw               | Ν              | 5                | mm  |
| Recommended tightening torque for grub screw    |                | 16.5             | N∙m |
| Recommended diameter for attachment bolts, mm   | G              | 16               | mm  |
| Recommended diameter for attachment bolts, inch | G              | 0.625            | in  |
| Included products                               |                |                  |     |
| Housing                                         |                | FYWK 510 L       |     |
| Bearing                                         |                | YAR 210-2RFGR/HV |     |
| Associated products                             |                |                  |     |
| End cover                                       |                | ECL 210          |     |
|                                                 |                |                  |     |