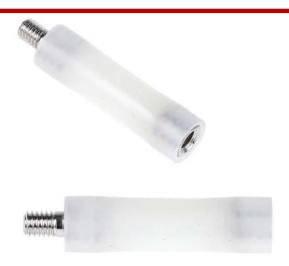

# RS PRO Nylon Round Standoff Male/Female, 30mm, M4 x M4

RS Stock No.: 653-9419

RS Professionally Approved Products bring to you professional quality parts across all product categories. Our product range has been tested by engineers and provides a comparable quality to the leading brands without paying a premium price.

## **Product Description**

From RS Pro a range of high-quality standoffs made from solid nylon or with metal threaded inserts and a nylon insulation material. These versatile standoffs are designed to mount and secure your PCB as well as elevating your PCB from other components such as the inside of a computer chassis or another PCB, similar to spacers. They are also ideal for improving airflow space around components when the equipment becomes hot. These stand-offs are available in a range of different heights and threads sizes to suit a wide range of applications.

### **Mechanical Specifications**

| Body Length      | 30mm    |
|------------------|---------|
| Thread Size      | M4 x M4 |
| Stud Length      | 6mm     |
| Thread Size A    | M4      |
| Thread Size B    | M4      |
| Outside Diameter | 8mm     |
| Hole Depth       | 6mm     |