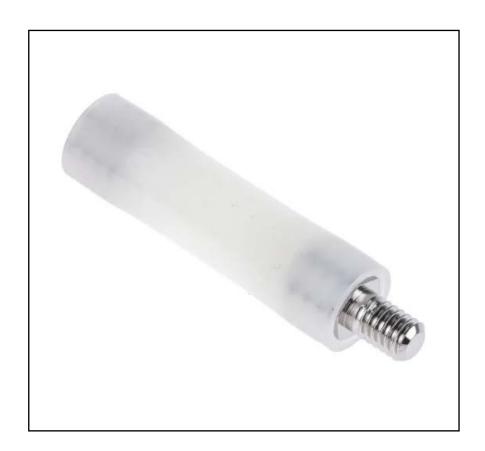

# RS PRO Nylon Round Standoff Male/Female, 30mm, M4 x M4

RS Stock No.: 653-9419

RS Professionally Approved Products bring to you professional quality parts across all product categories. Our product range has been tested by engineers and provides a comparable quality to the leading brands without paying a premium price.

## **Product Description**

From RS Pro a range of high-quality standoffs made from solid nylon or with metal threaded inserts and a nylon insulation material. These versatile standoffs are designed to mount and secure your PCB as well as elevating your PCB from other components such as the inside of a computer chassis or another PCB, similar to spacers. They are also ideal for improving airflow space around components when the equipment becomes hot. These stand-offs are available in a range of different heights and threads sizes to suit a wide range of applications.

### **Mechanical Specifications**

| Body Length      | 30mm    |
|------------------|---------|
| Thread Size      | M4 x M4 |
| Stud Length      | 6mm     |
| Thread Size A    | M4      |
| Thread Size B    | M4      |
| Outside Diameter | 8mm     |
| Hole Depth       | 6mm     |