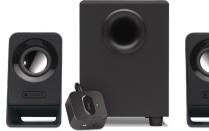

# LOGITECH® MULTIMEDIA SPEAKERS Z213

### Full Bass, Compact Design

Add a richer, deeper sound experience to YouTube® videos, streaming movies, your favorite music and games. Compact satellite speakers deliver excellent sound quality yet fit easily on a desk, bookshelf or TV cabinet. The subwoofer pumps out deep bass that's easy to adjust to your liking. Whether you want better, fuller sound for your Windows' PC, Mac' or the music on your smartphone, this stereo speaker system makes great audio plug-and-play easy.

## WHAT'S IN THE BOX?

- · 2 speakers
- Subwoofer

Which Logitech Multimedia Speakers are Right for You? Find even more at logitech.com

|                                                    | MULTIMEDIA SPEAKERS<br>Z213                    | SPEAKER SYSTEM<br>Z523                   | SPEAKER SYSTEM<br>Z623           |
|----------------------------------------------------|------------------------------------------------|------------------------------------------|----------------------------------|
|                                                    | GOOD                                           | BETTER                                   | BEST                             |
| What Do You Get?                                   | Rich bass and stereo sound in a compact design | Powerful 360-degree sound with deep bass | Room-filling THX-certified audio |
| KEY AUDIO FEATURES                                 |                                                |                                          |                                  |
| Power (total RMS)                                  | 7 watts                                        | 40 watts                                 | 200 watts                        |
| Speakers                                           | 3                                              | 3                                        | 3                                |
| THX-certified for theater-quality sound            |                                                |                                          | •                                |
| Inputs for computer, music, movie and game devices | 1                                              | 3                                        | 3                                |
| Ported subwoofer for deep bass                     | 4-inch driver                                  | 4-inch driver                            | 7-inch driver                    |
| Headphone Jack                                     | •                                              | •                                        | •                                |
| CONTROLS                                           |                                                |                                          |                                  |
| Туре                                               | Wired control pod                              | On-speaker                               | On-speaker                       |
| Functions controlled                               | Volume, bass, power                            | Volume, bass, power                      | Volume, bass, power              |
| SYSTEM SUPPORT                                     |                                                |                                          |                                  |
| Windows®                                           | •                                              | •                                        | •                                |
| Mac® OS X                                          | •                                              | •                                        | •                                |