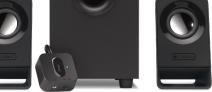

### Full Bass, Compact Design

Add a richer, deeper sound experience to YouTube® videos, streaming movies, your favorite music and games. Compact satellite speakers deliver excellent sound quality yet fit easily on a desk, bookshelf or TV cabinet. The subwoofer pumps out deep bass that's easy to adjust to your liking. Whether you want better, fuller sound for your Windows' PC, Mac' or the music on your smartphone, this stereo speaker system makes great audio plug-and-play easy.

#### Compact design

With an inclined design, each satellite speaker is angled up to direct detailed sound to your ears while also saving valuable desk space.