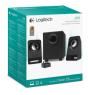

# LOGITECH® MULTIMEDIA SPEAKERS Z213

### Full Bass, Compact Design

Add a richer, deeper sound experience to YouTube® videos, streaming movies, your favorite music and games. Compact satellite speakers deliver excellent sound quality yet fit easily on a desk, bookshelf or TV cabinet. The subwoofer pumps out deep bass that's easy to adjust to your liking. Whether you want better, fuller sound for your Windows' PC, Mac' or the music on your smartphone, this stereo speaker system makes great audio plug-and-play easy.

## WHAT'S IN THE BOX?

- · 2 speakers
- Subwoofer

Which Logitech Multimedia Speakers are Right for You? Find even more at logitech.com

|                                                    | MULTIMEDIA SPEAKERS<br>Z213                    | SPEAKER SYSTEM<br>Z523                   | SPEAKER SYSTEM<br>Z623           |
|----------------------------------------------------|------------------------------------------------|------------------------------------------|----------------------------------|
|                                                    | GOOD                                           | BETTER                                   | BEST                             |
| What Do You Get?                                   | Rich bass and stereo sound in a compact design | Powerful 360-degree sound with deep bass | Room-filling THX-certified audio |
| KEY AUDIO FEATURES                                 |                                                |                                          |                                  |
| Power (total RMS)                                  | 7 watts                                        | 40 watts                                 | 200 watts                        |
| Speakers                                           | 3                                              | 3                                        | 3                                |
| THX-certified for theater-quality sound            |                                                |                                          | •                                |
| Inputs for computer, music, movie and game devices | 1                                              | 3                                        | 3                                |
| Ported subwoofer for deep bass                     | 4-inch driver                                  | 4-inch driver                            | 7-inch driver                    |
| Headphone Jack                                     | •                                              | •                                        | •                                |
| CONTROLS                                           |                                                |                                          |                                  |
| Туре                                               | Wired control pod                              | On-speaker                               | On-speaker                       |
| Functions controlled                               | Volume, bass, power                            | Volume, bass, power                      | Volume, bass, power              |
| SYSTEM SUPPORT                                     |                                                |                                          |                                  |
| Windows®                                           | •                                              | •                                        | •                                |
| Mac® OS X                                          | •                                              | •                                        | •                                |