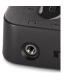

#### Headphone jack

Plug your headphones into the control pod to listen to music and movies in total privacy.