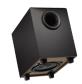

#### Rich, full bass

The down-firing subwoofer with 4" driver pumps out deep, full bass you can feel.

#### Adjustable bass control

Quickly adjust the bass up or down to your taste with a simple turn of the control knob on the back of the subwoofer.