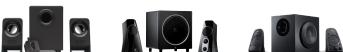

## WHAT'S IN THE BOX?

- · 2 speakers
- Subwoofer

Which Logitech Multimedia Speakers are Right for You? Find even more at logitech.com

|                                                    | MULTIMEDIA SPEAKERS<br>Z213                    | SPEAKER SYSTEM<br>Z523                   | SPEAKER SYSTEM<br>Z623           |
|----------------------------------------------------|------------------------------------------------|------------------------------------------|----------------------------------|
|                                                    | GOOD                                           | BETTER                                   | BEST                             |
| What Do You Get?                                   | Rich bass and stereo sound in a compact design | Powerful 360-degree sound with deep bass | Room-filling THX-certified audio |
| KEY AUDIO FEATURES                                 |                                                |                                          |                                  |
| Power (total RMS)                                  | 7 watts                                        | 40 watts                                 | 200 watts                        |
| Speakers                                           | 3                                              | 3                                        | 3                                |
| THX-certified for theater-quality sound            |                                                |                                          | •                                |
| Inputs for computer, music, movie and game devices | 1                                              | 3                                        | 3                                |
| Ported subwoofer for deep bass                     | 4-inch driver                                  | 4-inch driver                            | 7-inch driver                    |
| Headphone Jack                                     | •                                              | •                                        | •                                |
| CONTROLS                                           |                                                |                                          |                                  |
| Туре                                               | Wired control pod                              | On-speaker                               | On-speaker                       |
| Functions controlled                               | Volume, bass, power                            | Volume, bass, power                      | Volume, bass, power              |
| SYSTEM SUPPORT                                     |                                                |                                          |                                  |
| Windows®                                           | •                                              | •                                        | •                                |
| Mac® OS X                                          | •                                              | •                                        | •                                |