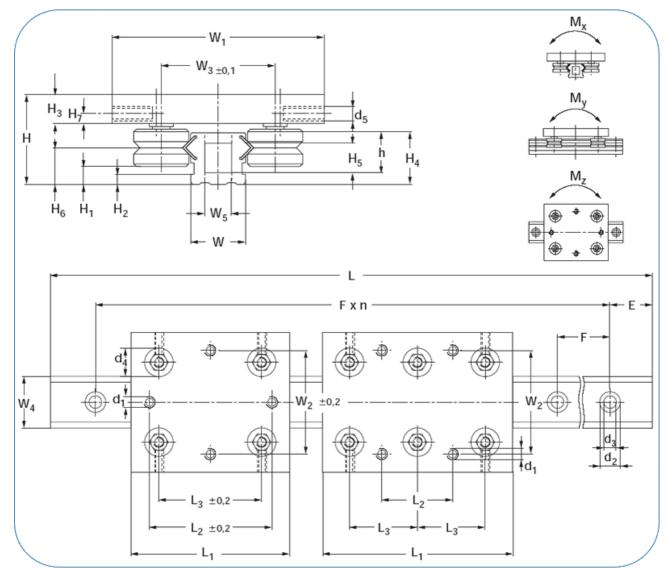

## Product information

Name: Speedi-Roll Designation: LLEHS 15 Speedi-Roll

| Product specifications |      |                |
|------------------------|------|----------------|
| Range                  |      | Guiding system |
| Н                      | [mm] | 25             |
| H1                     | [mm] | 3,75           |
| W1                     | [mm] | 65             |
| Carriage type          |      | Standard       |
|                        |      |                |

Please choose your country with the top menu

| Product specifications (Next page) |        |       |  |
|------------------------------------|--------|-------|--|
| L1                                 | [mm]   | 70    |  |
| W2                                 | [mm]   | 50    |  |
| L2                                 | [mm]   | 60    |  |
| W3                                 | [mm]   | 40,2  |  |
| L3                                 | [mm]   | 45    |  |
| НЗ                                 | [mm]   | 6,05  |  |
| d1                                 |        | M 5   |  |
| d4                                 | [mm]   | 14    |  |
| rail width                         | W [mm] | 18    |  |
| W4                                 | [mm]   | 24,9  |  |
| H2                                 | [mm]   | 2     |  |
| H4                                 | [mm]   | 17    |  |
| H6                                 | [mm]   | 10,75 |  |
| d2                                 | [mm]   | 9,5   |  |
| d3                                 | [mm]   | 5,5   |  |
| h                                  | [mm]   | 8,5   |  |
| F                                  | [mm]   | 62,5  |  |
| E                                  | [mm]   | 31,25 |  |
| Ĺ                                  | [mm]   | 4 000 |  |
| Foy                                | [N]    | 700   |  |
| Foz                                | [N]    | 660   |  |
| Mox                                | [Nm]   | 10    |  |
| Moy                                | [Nm]   | 12    |  |
| Moz                                | [Nm]   | 6     |  |
| weight of rail                     | [kg]   | 0,9   |  |
| weight of ran                      | [kg]   | 0,2   |  |
| weight of carriage                 | [vA]   | ٥,٧   |  |