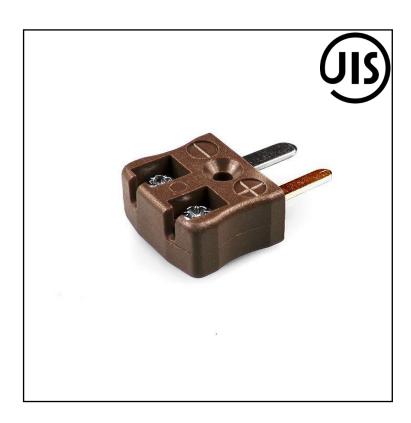

#### **FEATURES**

- Miniature connector with flat plug pins
- Easy jab-in connection for rapid termination. Just push-in wire & tighten screw
- Miniature connector size
- JIS colour coded
- Japanese Industrial Standards (JIS) are the standards used for industrial activities in Japan.

# RS PRO Miniature Quick Wire Thermocouple Connector Plug JM-T-MQ Type T JIS

RS Stock No.: 771-8812

RS Professionally Approved Products bring to you professional quality parts across all product categories. Our product range has been tested by engineers and provides a comparable quality to the leading brands without paying a premium price.

#### **Product Description**

Miniature connector with flat plug pins. Easy jab-in connection for rapid termination. Just push-in wire & tighten screw.

#### **Specifications**

| Thermocouple Type | T JIS           |
|-------------------|-----------------|
| Connector Type    | Quick Wire Plug |
| Connector Size    | Miniature       |
| Colour            | Brown           |
| Max. Temperature  | 220°C           |
| Pins              | Flat Pins       |
| +Positive Contact | Copper          |
| -Negative Contact | Copper Nickel   |