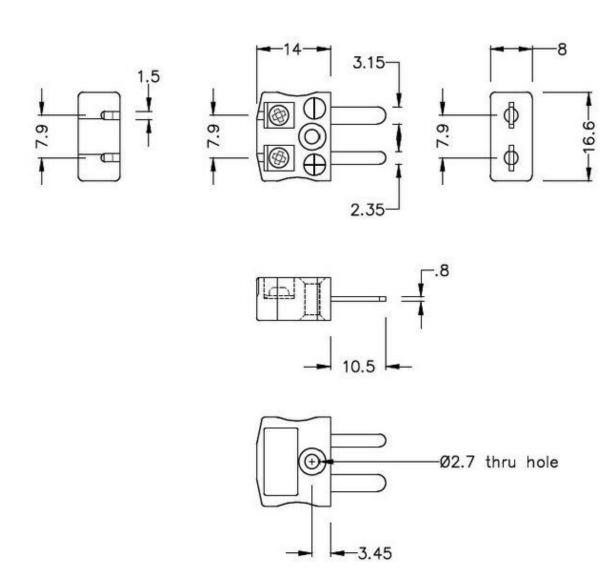

## Miniature in-line Plug - Quick Wire (dimensions in mm)

RS Components is a leading provider for Automation and Control Gear, below is a selection of best selling products:

RS Components is a leading provider for Automation and Control Gear, below is a selection of best selling products: