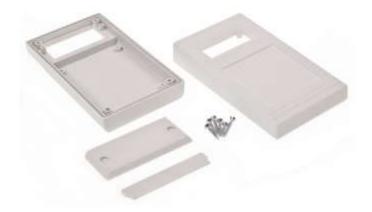

## **Product Details**

Enclosure with battery compartment designed to place a 9V or AA batteries inside. The enclosure provides IP10 and IK07 rating it is ideal for applications that doesn't require hermetic seal.

## **Features and Benefits**

- Made of ABS
- Available in light gray color
- Protection against liquids and solid objects: IP10 rating
- Shock protection level: IK07 rating
- Supplied with screws for assembly
- Battery compartment with cover

| Category               | Special Enclosures With display spot |
|------------------------|--------------------------------------|
| Туре                   | Full                                 |
| Material               | ABS                                  |
| Variant                | Without gasket                       |
| Height                 | 35.0 mm                              |
| Width                  | 80.0 mm                              |
| Length                 | 145.0 mm                             |
| Color                  | Light gray                           |
| Protection level       | IP10                                 |
| Shock protection level | IK07                                 |
| Standards Met          | RoHS Compliant                       |
| Accessories            | Screw 3/16: 2.0 pcs                  |
|                        | Screw 3/20: 2.0 pcs                  |
|                        | Screw 3/25: 2.0 pcs                  |
| Certificate number     | CE/031/18                            |