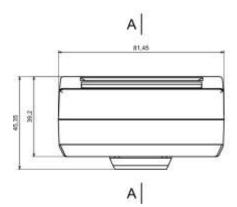

| Category               | Special Enclosures With display spot |
|------------------------|--------------------------------------|
| Туре                   | Full                                 |
| Material               | ABS                                  |
| Variant                | Without gasket                       |
| Height                 | 35.0 mm                              |
| Width                  | 80.0 mm                              |
| Length                 | 145.0 mm                             |
| Color                  | Light gray                           |
| Protection level       | IP10                                 |
| Shock protection level | IK07                                 |
| Standards Met          | RoHS Compliant                       |
| Accessories            | Screw 3/16: 2.0 pcs                  |
|                        | Screw 3/20: 2.0 pcs                  |
|                        | Screw 3/25: 2.0 pcs                  |
| Certificate number     | CE/031/18                            |

Dashed line shows outline of the mounting boss under PCB board Recommended mounting holes diameter ø3,5mm All dimensions are given within +/-0,5mm tolerance