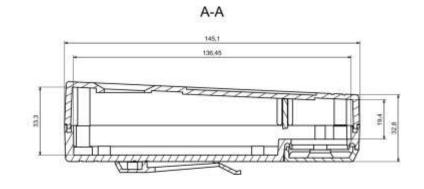

| Category               | Special Enclosures With display spot |
|------------------------|--------------------------------------|
| Туре                   | Full                                 |
| Material               | ABS                                  |
| Variant                | Without gasket                       |
| Height                 | 35.0 mm                              |
| Width                  | 80.0 mm                              |
| Length                 | 145.0 mm                             |
| Color                  | Light gray                           |
| Protection level       | IP10                                 |
| Shock protection level | IK07                                 |
| Standards Met          | RoHS Compliant                       |
| Accessories            | Screw 3/16: 2.0 pcs                  |
|                        | Screw 3/20: 2.0 pcs                  |
|                        | Screw 3/25: 2.0 pcs                  |
| Certificate number     | CE/031/18                            |

Dashed line shows outline of the mounting boss under PCB board Recommended mounting holes diameter ø3,5mm All dimensions are given within +/-0,5mm tolerance