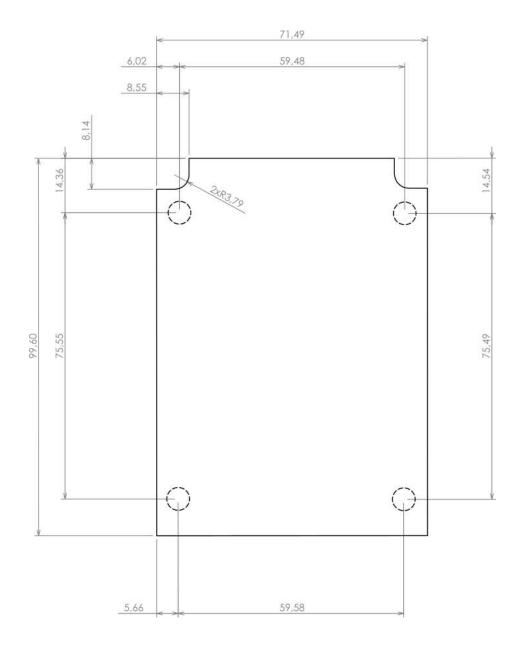

Dashed line shows outline of the mounting boss under PCB board Recommended mounting holes diameter ø3,5mm All dimensions are given within +/-0,5mm tolerance