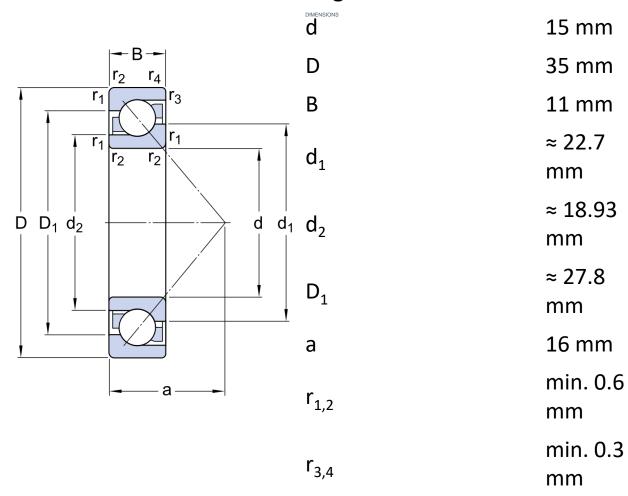

### **Datasheet**

# **RS PRO Angular Contact**

Stock No. 2058751



## **Technical Specifications:**

| ld (mm)    | 15    |
|------------|-------|
| Od (mm)    | 35    |
| Width (mm) | 11    |
| Material   | Steel |

#### **Features & Benefits:**

Angular contact ball bearings come with a 40° contact angle. The large contact angle accommodates moderate to large axial loads as well as light to moderate radial loads, will only allow an axial load in 1 direction, to accommodate axial loads in various directions the bearings can be paired.

Typical mounting combinations include DB (Back to back), DF (Face to face) and DT (Tandem).

#### **Dimensional line drawings**