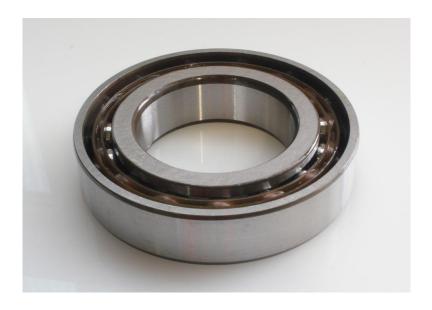

# **RS PRO Angular Contact**

Stock No. 2058751

## **Technical Specifications:**

| ld (mm)    | 15    |
|------------|-------|
| Od (mm)    | 35    |
| Width (mm) | 11    |
| Material   | Steel |