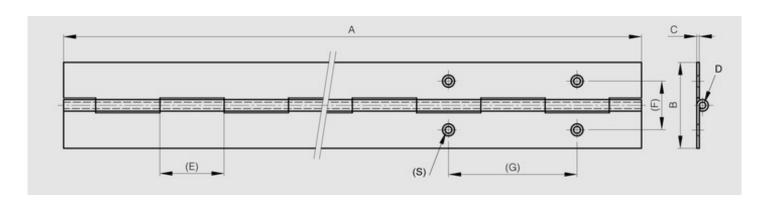

WWW.PINET.TM.FR © PINET INDUSTRIE 2014

| Material         | steel             |
|------------------|-------------------|
| Finish           | raw               |
| A (length)       | 2040              |
| D (pin diameter) | 2                 |
| B (width)        | 25                |
| С                | 0.8               |
| Е                | 15                |
| Weight (g)       | 440               |
| Opening angle    | 270               |
| Note             | undrilled         |
| Material         | steel             |
| Functions        | continuous hinges |
| Pin material     | steel             |