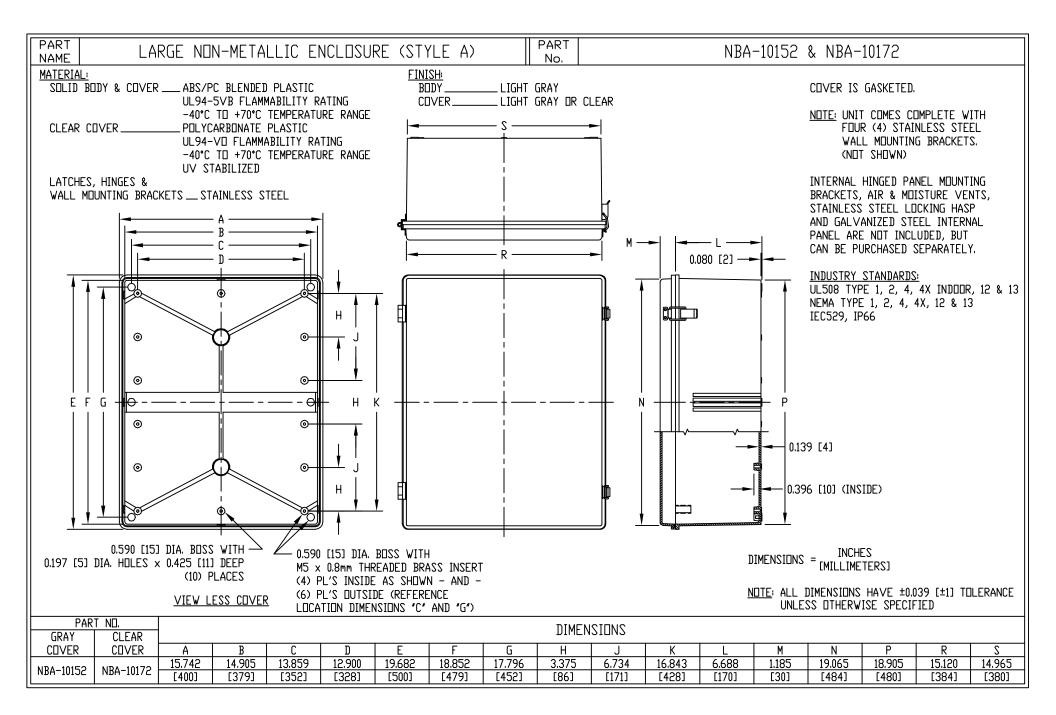

| Catalog Number |               |               |               |          | NBA Series |       |       |        |       |       |       |        |       |       |              |
|----------------|---------------|---------------|---------------|----------|------------|-------|-------|--------|-------|-------|-------|--------|-------|-------|--------------|
| Solid<br>Door  | Clear<br>Door | Solid<br>Door | Clear<br>Door | Drawings | A          | В     | С     | А      | В     | С     | D     | E      | F     | G     | Wgt.<br>Lbs. |
| NBA-<br>10142  | NBA-<br>10162 |               |               | PDF DXF  | 300mm      | 200mm | 150mm | 11.80" | 7.85" | 5.97" | 4.80" | 11.00" | 7.02" | 5.69" | 2.2          |
| NBA-<br>10144  | NBA-<br>10164 |               |               | PDF DXF  | 300mm      | 200mm | 180mm | 11.80" | 7.85" | 7.09" | 5.90" | 11.00" | 7.02" | 6.80" | 2.5          |
| 1              | 1             |               | ontact<br>BUD |          | 1          | 1     | 1     | 1      | 1     | 1     | 1     | 1      | 1     |       | 1            |

| NBA-<br>10148 | NBA-<br>10168 | PDF DXF |       |       |       |        |        |       |       |        |        |       |     |
|---------------|---------------|---------|-------|-------|-------|--------|--------|-------|-------|--------|--------|-------|-----|
| NBA-<br>10152 | NBA-<br>10172 | PDF DXF |       |       |       |        |        |       |       |        |        |       |     |
| NBA-<br>10156 | NBA-<br>10176 | PDF DXF | 600mm | 400mm | 230mm | 23.61" | 15.75" | 9.06" | 7.87" | 22.78" | 14.90" | 8.80" | 9.5 |