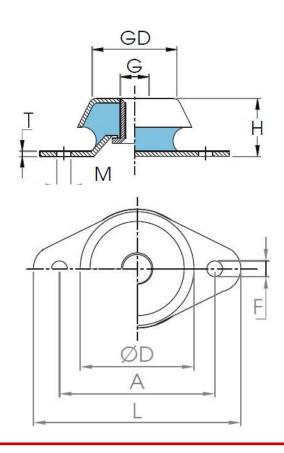

# Line Drawing -

## Dimensions in Millimetre's (mm)

| RS Code | Polymax part | Description | L   | Н  | Α   | F(m) | D    | GD  | S | G   | Max.             | Deflection |
|---------|--------------|-------------|-----|----|-----|------|------|-----|---|-----|------------------|------------|
|         | number       |             |     |    |     |      |      |     |   |     | Load             | mm         |
| 1623214 | KPR13044M12- | Failsafe    | 130 | 44 | 110 | 10   | 92   |     | 3 | M12 | <b>kg</b><br>360 | 6          |
| 1023214 | 2            | Rubber      | 130 | 44 | 110 | 10   | 92   |     | 5 |     | 300              | 0          |
|         | 2            | Mount       |     |    |     |      |      |     |   |     |                  |            |
|         |              | 110x35 M12  |     |    |     |      |      |     |   |     |                  |            |
|         |              | 60 ShA NR   |     |    |     |      |      |     |   |     |                  |            |
| 1623215 | KPR13044M12- | Failsafe    | 130 | 44 | 110 | 10   | 92   |     | 3 | M12 | 290              | 6          |
| 1020210 | 1            | Rubber      | 100 |    |     | 10   | 52   |     | Ŭ |     | 200              | Ū          |
|         | _            | Mount       |     |    |     |      |      |     |   |     |                  |            |
|         |              | 110x35 M12  |     |    |     |      |      |     |   |     |                  |            |
|         |              | 45 ShA NR   |     |    |     |      |      |     |   |     |                  |            |
| 1623218 | KPR12035M10- | Failsafe    | 120 | 35 | 100 | 11   | 63.5 | 47  | 2 | M10 | 118              | 4          |
|         | 2            | Rubber      |     |    |     |      |      |     |   |     |                  |            |
|         |              | Mount       |     |    |     |      |      |     |   |     |                  |            |
|         |              | 120x35 M10  |     |    |     |      |      |     |   |     |                  |            |
|         |              | 60 ShA NR   |     |    |     |      |      |     |   |     |                  |            |
| 1623230 | KPR18086M20- | Failsafe    | 190 | 86 | 146 | 14.5 | 180  | 141 | 5 | M20 | 900              | 15         |
|         | 1            | Rubber      |     |    |     |      |      |     |   |     |                  |            |
|         |              | Mount       |     |    |     |      |      |     |   |     |                  |            |
|         |              | 190x50 M16  |     |    |     |      |      |     |   |     |                  |            |
|         |              | 45 ShA NR   |     |    |     |      |      |     |   |     |                  |            |
| 1623232 | KPR17238M12- | Failsafe    | 172 | 38 | 138 | 14   | 106  | 81  | 3 | M12 | 240              | 3.5        |
|         | 1            | Rubber      |     |    |     |      |      |     |   |     |                  |            |
|         |              | Mount       |     |    |     |      |      |     |   |     |                  |            |
|         |              | 172x38 M12  |     |    |     |      |      |     |   |     |                  |            |
|         |              | 45 ShA NR   |     |    |     |      |      |     |   |     |                  |            |
| 1623221 | KPR17238M12- | Failsafe    | 172 | 38 | 138 | 14   | 106  | 81  | 3 | M12 | 663              | 3.2        |
|         | 2            | Rubber      |     |    |     |      |      |     |   |     |                  |            |
|         |              | Mount       |     |    |     |      |      |     |   |     |                  |            |
|         |              | 172x38 M12  |     |    |     |      |      |     |   |     |                  |            |
|         |              | 60 ShA NR   |     |    |     |      |      |     |   |     |                  |            |