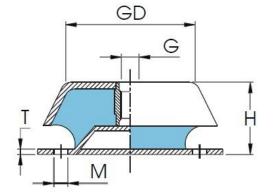

# Line Drawing -

## Dimensions in Millimetre's (mm)

| RS Code | Polymax part | Description | L   | Н  | Α   | F(m) | D    | GD  | S | G   | Max.             | Deflection |
|---------|--------------|-------------|-----|----|-----|------|------|-----|---|-----|------------------|------------|
|         | number       |             |     |    |     |      |      |     |   |     | Load             | mm         |
| 1623214 | KPR13044M12- | Failsafe    | 130 | 44 | 110 | 10   | 92   |     | 3 | M12 | <b>kg</b><br>360 | 6          |
| 1023214 | 2            | Rubber      | 130 | 44 | 110 | 10   | 92   |     | 5 |     | 300              | 0          |
|         | 2            | Mount       |     |    |     |      |      |     |   |     |                  |            |
|         |              | 110x35 M12  |     |    |     |      |      |     |   |     |                  |            |
|         |              | 60 ShA NR   |     |    |     |      |      |     |   |     |                  |            |
| 1623215 | KPR13044M12- | Failsafe    | 130 | 44 | 110 | 10   | 92   |     | 3 | M12 | 290              | 6          |
| 1020210 | 1            | Rubber      | 100 |    |     | 10   | 52   |     | Ŭ |     | 200              | Ū          |
|         | _            | Mount       |     |    |     |      |      |     |   |     |                  |            |
|         |              | 110x35 M12  |     |    |     |      |      |     |   |     |                  |            |
|         |              | 45 ShA NR   |     |    |     |      |      |     |   |     |                  |            |
| 1623218 | KPR12035M10- | Failsafe    | 120 | 35 | 100 | 11   | 63.5 | 47  | 2 | M10 | 118              | 4          |
|         | 2            | Rubber      |     |    |     |      |      |     |   |     |                  |            |
|         |              | Mount       |     |    |     |      |      |     |   |     |                  |            |
|         |              | 120x35 M10  |     |    |     |      |      |     |   |     |                  |            |
|         |              | 60 ShA NR   |     |    |     |      |      |     |   |     |                  |            |
| 1623230 | KPR18086M20- | Failsafe    | 190 | 86 | 146 | 14.5 | 180  | 141 | 5 | M20 | 900              | 15         |
|         | 1            | Rubber      |     |    |     |      |      |     |   |     |                  |            |
|         |              | Mount       |     |    |     |      |      |     |   |     |                  |            |
|         |              | 190x50 M16  |     |    |     |      |      |     |   |     |                  |            |
|         |              | 45 ShA NR   |     |    |     |      |      |     |   |     |                  |            |
| 1623232 | KPR17238M12- | Failsafe    | 172 | 38 | 138 | 14   | 106  | 81  | 3 | M12 | 240              | 3.5        |
|         | 1            | Rubber      |     |    |     |      |      |     |   |     |                  |            |
|         |              | Mount       |     |    |     |      |      |     |   |     |                  |            |
|         |              | 172x38 M12  |     |    |     |      |      |     |   |     |                  |            |
|         |              | 45 ShA NR   |     |    |     |      |      |     |   |     |                  |            |
| 1623221 | KPR17238M12- | Failsafe    | 172 | 38 | 138 | 14   | 106  | 81  | 3 | M12 | 663              | 3.2        |
|         | 2            | Rubber      |     |    |     |      |      |     |   |     |                  |            |
|         |              | Mount       |     |    |     |      |      |     |   |     |                  |            |
|         |              | 172x38 M12  |     |    |     |      |      |     |   |     |                  |            |
|         |              | 60 ShA NR   |     |    |     |      |      |     |   |     |                  |            |