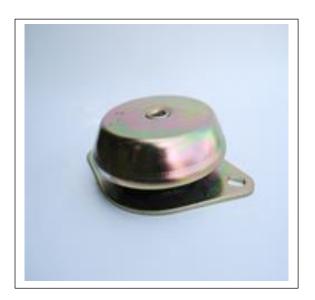

### **Product Details:**

The KPR is a captive flanged mount with a rubber element designed to take vertical load applied in both shear and compression to give maximum isolation from vibrating equipment **Features:** 

• Compact design with inbuilt bump and rebound control feature to control movement of equipment in transit

- Dome shaped metal cap protects the elastomer against splashes of oil and fuel contamination
- Compression design and metal cap effectively eliminate airborne noise when compared to spring mountings
- Thick base flange metal to give added strength

Low height captive mounting capable of taking loads of 40kg to 5000kg