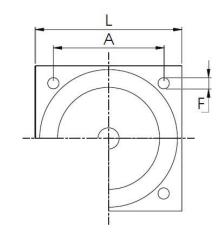

# Line Drawing -

## Dimensions in Millimetre's (mm)

| RS Code | Polymax part | Description | L   | Н  | Α   | F(m) | D    | GD  | S | G   | Max.             | Deflection |
|---------|--------------|-------------|-----|----|-----|------|------|-----|---|-----|------------------|------------|
|         | number       |             |     |    |     |      |      |     |   |     | Load             | mm         |
| 1623214 | KPR13044M12- | Failsafe    | 130 | 44 | 110 | 10   | 92   |     | 3 | M12 | <b>kg</b><br>360 | 6          |
| 1023214 | 2            | Rubber      | 130 | 44 | 110 | 10   | 92   |     | 5 |     | 300              | 0          |
|         | 2            | Mount       |     |    |     |      |      |     |   |     |                  |            |
|         |              | 110x35 M12  |     |    |     |      |      |     |   |     |                  |            |
|         |              | 60 ShA NR   |     |    |     |      |      |     |   |     |                  |            |
| 1623215 | KPR13044M12- | Failsafe    | 130 | 44 | 110 | 10   | 92   |     | 3 | M12 | 290              | 6          |
| 1020210 | 1            | Rubber      | 100 |    |     | 10   | 52   |     | Ŭ |     | 200              | Ū          |
|         | _            | Mount       |     |    |     |      |      |     |   |     |                  |            |
|         |              | 110x35 M12  |     |    |     |      |      |     |   |     |                  |            |
|         |              | 45 ShA NR   |     |    |     |      |      |     |   |     |                  |            |
| 1623218 | KPR12035M10- | Failsafe    | 120 | 35 | 100 | 11   | 63.5 | 47  | 2 | M10 | 118              | 4          |
|         | 2            | Rubber      |     |    |     |      |      |     |   |     |                  |            |
|         |              | Mount       |     |    |     |      |      |     |   |     |                  |            |
|         |              | 120x35 M10  |     |    |     |      |      |     |   |     |                  |            |
|         |              | 60 ShA NR   |     |    |     |      |      |     |   |     |                  |            |
| 1623230 | KPR18086M20- | Failsafe    | 190 | 86 | 146 | 14.5 | 180  | 141 | 5 | M20 | 900              | 15         |
|         | 1            | Rubber      |     |    |     |      |      |     |   |     |                  |            |
|         |              | Mount       |     |    |     |      |      |     |   |     |                  |            |
|         |              | 190x50 M16  |     |    |     |      |      |     |   |     |                  |            |
|         |              | 45 ShA NR   |     |    |     |      |      |     |   |     |                  |            |
| 1623232 | KPR17238M12- | Failsafe    | 172 | 38 | 138 | 14   | 106  | 81  | 3 | M12 | 240              | 3.5        |
|         | 1            | Rubber      |     |    |     |      |      |     |   |     |                  |            |
|         |              | Mount       |     |    |     |      |      |     |   |     |                  |            |
|         |              | 172x38 M12  |     |    |     |      |      |     |   |     |                  |            |
|         |              | 45 ShA NR   |     |    |     |      |      |     |   |     |                  |            |
| 1623221 | KPR17238M12- | Failsafe    | 172 | 38 | 138 | 14   | 106  | 81  | 3 | M12 | 663              | 3.2        |
|         | 2            | Rubber      |     |    |     |      |      |     |   |     |                  |            |
|         |              | Mount       |     |    |     |      |      |     |   |     |                  |            |
|         |              | 172x38 M12  |     |    |     |      |      |     |   |     |                  |            |
|         |              | 60 ShA NR   |     |    |     |      |      |     |   |     |                  |            |