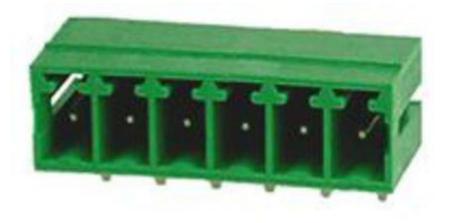

## Datasheet

# New3.5mm Header Horizontal 8A 6 Way

RS Stock 874-5225



### Dimensions: (mm)





RS, Professionally Approved Products, gives you professional quality parts across all products categories. Our range has been testified by engineers as giving comparable quality to that of the leading brands without paying a premium price.

### ENGLISH



#### **Specifications**



- Rated Voltage: 300V 8A
- Rated Current: 8A
- Pitch: 3.81mm
- Contact Resistance: 20mΩ
- Insulation Withstands Voltage: AC 2000 V at 1 minute
- Insulation Resistance: 500ΩM or more at DC500V
- Using Temperature Range: -40°C ~ +105°C
- Suitable Electric Wire: 28~16 AWG
- RoHS Compliance

#### Materials

- Housing: PA66 / UL94V-0
- Pin Head: Brass Tin Plated

|                   | linear dimension |                       |                         |                          |