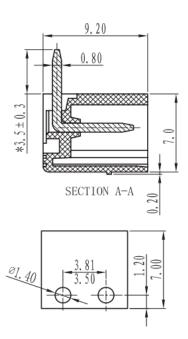

### Dimensions: (mm)

RS, Professionally Approved Products, gives you professional quality parts across all products categories. Our range has been testified by engineers as giving comparable quality to that of the leading brands without paying a premium price.

#### **Specifications**

- Rated Voltage: 300V 8A
- Rated Current: 8A
- Pitch: 3.81mm
- Contact Resistance: 20mΩ
- Insulation Withstands Voltage: AC 2000 V at 1 minute
- Insulation Resistance: 500ΩM or more at DC500V
- Using Temperature Range: -40°C ~ +105°C
- Suitable Electric Wire: 28~16 AWG
- RoHS Compliance