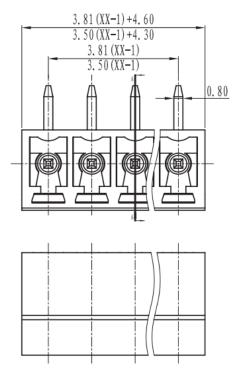

### Dimensions: (mm)

RS, Professionally Approved Products, gives you professional quality parts across all products categories. Our range has been testified by engineers as giving comparable quality to that of the leading brands without paying a premium price.

#### **Specifications**

- Rated Voltage: 300V 8A
- Rated Current: 8A
- Pitch: 3.81mm
- Contact Resistance: 20mΩ
- Insulation Withstands Voltage: AC 2000 V at 1 minute
- Insulation Resistance: 500ΩM or more at DC500V
- Using Temperature Range: -40°C ~ +105°C
- Suitable Electric Wire: 28~16 AWG
- RoHS Compliance