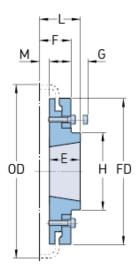

## PHE F80HTBFLG

| Size           | 80    |
|----------------|-------|
| Bushing no.    | 2012  |
| Min. bore (mm) | 14    |
| Min. bore (in) | 0.55  |
| Max. bore (mm) | 50    |
| Max. bore (in) | 1.97  |
| Weight (kg)    | 4.6   |
| Weight (lbs)   | 10.14 |
| E (mm)         | 32    |
| E (in)         | 1.26  |