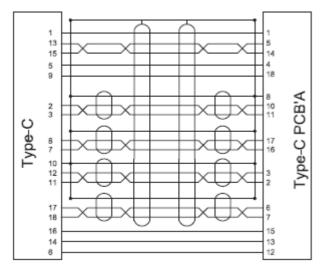

## ENGLISH

## Datasheet NewRS Black Cable Assembly 1000mm, USB C to USB C Stock Number: 895-0483



| Cable Type            | USB            |
|-----------------------|----------------|
| Connector A Type      | USB C          |
| Connector B Type      | USB C          |
| Current Rating        | 3 A            |
| Length                | 1000mm         |
| Outer Sheath Material | PVC            |
| Sheath Colour         | Black          |
| Standards Met         | RoHS Compliant |
| USB Type              | USB C          |

RS, Professionally Approved Products, gives you professional quality parts across all products categories. Our range has been testified by engineers as giving comparable quality to that of the leading brands without paying a premium price.



## ENGLISH









RS, Professionally Approved Products, gives you professional quality parts across all products categories. Our range has been testified by engineers as giving comparable quality to that of the leading brands without paying a premium price.