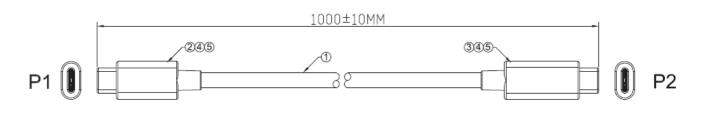

## Datasheet NewRS Black Cable Assembly 1000mm, USB C to USB C Stock Number: 895-0483

| Cable Type            | USB            |
|-----------------------|----------------|
| Connector A Type      | USB C          |
| Connector B Type      | USB C          |
| Current Rating        | 3 A            |
| Length                | 1000mm         |
| Outer Sheath Material | PVC            |
| Sheath Colour         | Black          |
| Standards Met         | RoHS Compliant |
| USB Type              | USB C          |