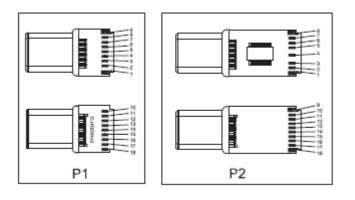

## Datasheet NewRS Black Cable Assembly 1000mm, USB C to USB C Stock Number: 895-0483

| Cable Type            | USB            |
|-----------------------|----------------|
| Connector A Type      | USB C          |
| Connector B Type      | USB C          |
| Current Rating        | 3 A            |
| Length                | 1000mm         |
| Outer Sheath Material | PVC            |
| Sheath Colour         | Black          |
| Standards Met         | RoHS Compliant |
| USB Type              | USB C          |