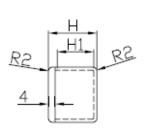

# **ENGLISH**

| L    | W    | Н    | C1   | C2   | L1   | L2   | W1   | W2   | H1   |
|------|------|------|------|------|------|------|------|------|------|
| 89.1 | 35.0 | 30.3 | 79.3 | 25.3 | 72.8 | 85.9 | 18.7 | 31.9 | 24.8 |