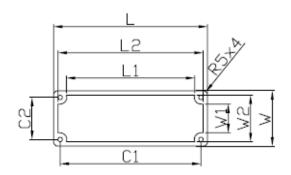

# **ENGLISH**

| L    | W    | Н    | C1   | C2   | L1   | L2   | W1   | W2   | H1   |
|------|------|------|------|------|------|------|------|------|------|
| 89.1 | 35.0 | 30.3 | 79.3 | 25.3 | 72.8 | 85.9 | 18.7 | 31.9 | 24.8 |