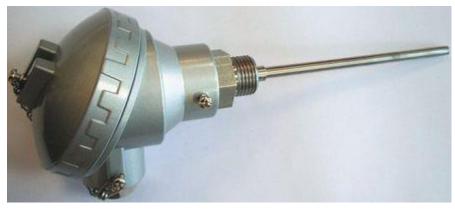

## Datasheet -50 to +1100°C K Type Thermocouple, 250mm Probe

RS Stock number 621-2350

## **Description:**

Type K probe and KNE Terminal head assembly c/w Process connection

- 150, 250, 500 mm versions
- 6 mm stainless steel sheath
- Insulated tip junction
- Aluminium IP67 terminal head
- in. BSP(P) process connection
- Screw lead with retaining chain
- Terminal block is included
- Cable entry via M20 cable gland