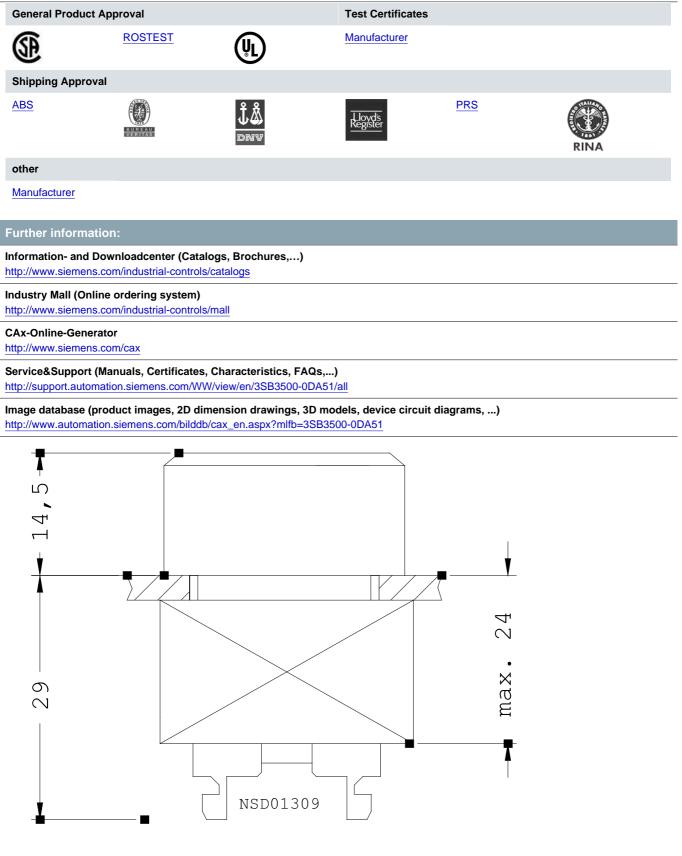

| Number of switching positions                                                                    |     | 2                         |  |  |
|--------------------------------------------------------------------------------------------------|-----|---------------------------|--|--|
| Product extension / optional / fluorescent materials                                             |     | -<br>No                   |  |  |
| Product function / emergency-OFF function                                                        |     | No                        |  |  |
| Type of unlocking device                                                                         |     | push-to-unlatch mechanism |  |  |
| Resistance against shock                                                                         |     |                           |  |  |
| <ul> <li>for devices without incandescent lamp / according to IEC 60068-<br/>2-27</li> </ul>     |     | <= 50g                    |  |  |
| Operating cycles / maximum                                                                       | 1/h | 1,000                     |  |  |
| Resistance against vibration / according to IEC 60068-2-6                                        |     | 20 200 Hz: 5g             |  |  |
| Mechanical operating cycles as operating time / typical                                          |     | 10,000,000                |  |  |
| Item designation                                                                                 |     |                           |  |  |
| <ul> <li>according to DIN 40719 extendable after IEC 204-2 / according<br/>to IEC 750</li> </ul> |     | S                         |  |  |
| according to DIN EN 61346-2                                                                      |     | S                         |  |  |
| Auxiliary Contacts:                                                                              |     |                           |  |  |
| Number of NC contacts / for auxiliary contact                                                    |     | 0                         |  |  |
| Number of NO contacts / for auxiliary contact                                                    |     | 0                         |  |  |
| Number of change-over switches / for auxiliary contact                                           |     | 0                         |  |  |
|                                                                                                  | _   |                           |  |  |
| Installation/mounting/dimensions:                                                                |     |                           |  |  |
| Product component / front ring                                                                   |     | Yes                       |  |  |
| Material / of the housing                                                                        |     | metal                     |  |  |
| Type of mounting                                                                                 |     | front mounting            |  |  |
| Installation width                                                                               | mm  | 22                        |  |  |
| Shape / of the installation hole                                                                 |     | round                     |  |  |
| Mounting diameter                                                                                | mm  | 22                        |  |  |
| Height                                                                                           | mm  | 30                        |  |  |
| Width                                                                                            | mm  | 30                        |  |  |
| Depth                                                                                            | mm  | 45                        |  |  |
| Tightening torque / of the screws in the holder / maximum                                        | N∙m | 1                         |  |  |
| Ambient conditions:                                                                              |     |                           |  |  |
| Ambient temperature                                                                              |     |                           |  |  |
| <ul> <li>during the operating phase</li> </ul>                                                   | °C  | 7025                      |  |  |
| during storage                                                                                   | °C  | -40 80                    |  |  |
| Protection class IP                                                                              |     | IP67                      |  |  |
| Climatic class / according to DIN EN ISO 6270-2                                                  |     | KTW24                     |  |  |
| Certificates/approvals:                                                                          |     |                           |  |  |