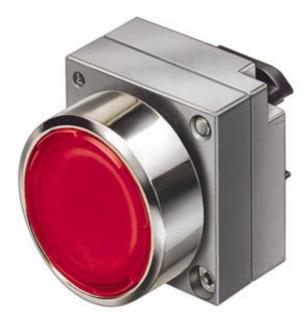

## 3SB3500-0DA51

22MM METAL ROUND ACTUATOR: PUSHBUTTON LATCHING, UNLOCKING BY PRESSING AGAIN WITH FLAT BUTTON WITH HOLDER BLUE

|       | - <b>1</b>                              | -     | or:       |
|-------|-----------------------------------------|-------|-----------|
| / ^ 1 | ( ()))))))))))))))))))))))))))))))))))) | 1 E H | ( o ) del |
| _     | 0.00                                    |       | <u> </u>  |

| Actuator:                                      |    |                             |  |  |
|------------------------------------------------|----|-----------------------------|--|--|
| Design of the operating mechanism              |    | pushbutton with flat button |  |  |
| Shape / of the activation element              |    | round                       |  |  |
| Manner of function / of the activation element |    |                             |  |  |
| arresting lock                                 |    | Yes                         |  |  |
| tentative                                      |    | No                          |  |  |
| Outer diameter / of the activation element     | mm | 28.5                        |  |  |
| Material / of the activation element           |    | plastic                     |  |  |
| Button:                                        |    |                             |  |  |
| Design of the button                           |    | flat                        |  |  |
| Color / of the button                          |    | blue                        |  |  |
| Front ring:                                    |    |                             |  |  |
| Material / of the front ring                   |    | metal                       |  |  |
| Color / of the front ring                      |    | silver                      |  |  |
| General technical details:                     |    |                             |  |  |
| Design of the product                          |    | with flat button            |  |  |
| Number of control points                       |    | 1                           |  |  |
| Number of indicator lights / installable       |    | 0                           |  |  |
|                                                |    |                             |  |  |