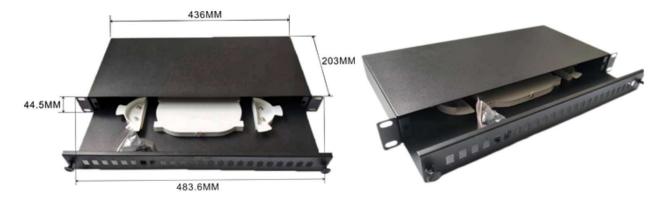

#### **General Specifications**

| Туре                   | Fibre Optic Patch Panel  |
|------------------------|--------------------------|
| Material               | Cold rolled steel        |
| Suitable Adapter Type  | ST                       |
| Number of Ports        | 24                       |
| Rack Width             | 19"                      |
| Rack Height            | 1u                       |
| Height / Width / Depth | 44.5mm x 483.6mm x 203mm |