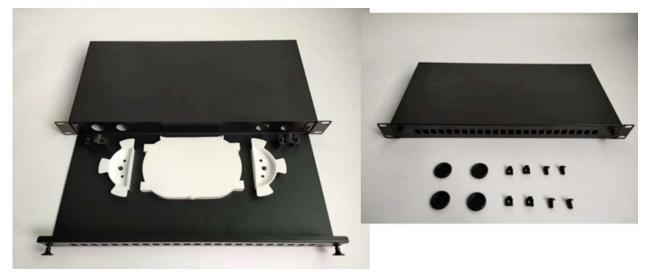

### **Features**

- 19" Rack Mountable
- 24 ST Adapters
- Sliding Patch Panel

### **Product Description**

*This fibre optic rack mount terminal box has 24 positions for use with fibre optics and features distinctive design of 1-2 cable entrance and the fibre exit of 1-24 cores assures flexibility.* 