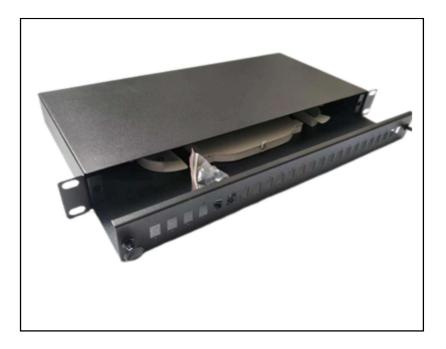

### **Features**

- 19" Rack Mountable
- 24 ST Adapters
- Sliding Patch Panel

### **Product Description**

*This fibre optic rack mount terminal box has 24 positions for use with fibre optics and features distinctive design of 1-2 cable entrance and the fibre exit of 1-24 cores assures flexibility.* 