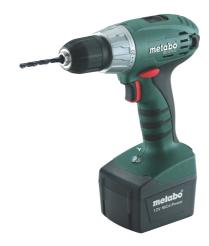

## 12 Volt Cordless Drill/Screwdriver BS 12 NiCd

- Robust, high-quality plastic case incl. 167-piece set of accessories
- Variospeed (V) electronics for infinitely variable speed change
- Quick stop for rapid fastening of screws
- Integrated working light for good vision even in dark corners

| Comparative technical values    |                             |
|---------------------------------|-----------------------------|
| Type of battery pack            | NiCd                        |
| Battery pack voltage            | 12 V                        |
| Capacity of battery pack        | 1,7 Ah                      |
| Maximum torque, soft            | 16 Nm                       |
| Maximum torque, hard            | 32 Nm                       |
| Adjustable torque               | 0,8 - 5 Nm                  |
| - Drill diameter in             |                             |
| - Steel                         | 10 mm                       |
| - Wood                          | 20 mm                       |
| Idle revolutions                | 0 - 350 / 0 -<br>1.200 /min |
| Drill spindle thread            | 1/2" -20 UNF                |
| Chuck adapter                   | 1 - 10 mm                   |
| Weight (including battery pack) | 1,7 kg                      |
|                                 |                             |