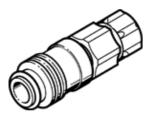

## coupling socket KD2-CK-3 Part number: 531621

Self-closing

## Data sheet

| Feature                                       | Value                                                    |
|-----------------------------------------------|----------------------------------------------------------|
| Nominal size                                  | 2 mm                                                     |
| Operating pressure complete temperature range | -0.95 12 bar                                             |
| Standard nominal flow rate                    | 68 l/min                                                 |
| Operating medium                              | Compressed air in accordance with ISO8573-1:2010 [7:-:-] |
| Note on operating and pilot medium            | Lubricated operation possible                            |
| Corrosion resistance classification CRC       | 1 - Low corrosion stress                                 |
| Ambient temperature                           | -10 80 °C                                                |
| Product weight                                | 11 g                                                     |
| Pneumatic connection, port 1                  | СК-3                                                     |
| Materials note                                | Conforms to RoHS                                         |