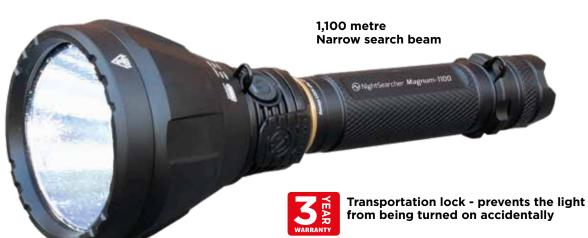

## Astonishingly Long Distance Spot Beam - Magnum-1100

## **Rechargeable LED Flashlight, 1,100 lumens**

The Magnum-1100 is a professional rechargeable, LED flashlight. It has a staggering spot beam of 1100 metres powered from the 1100 lumens, super bright Cree® LEDs. The flashlight has 5 light modes making this torch suitable for almost any situations. The tough body is made from type III anodised aluminium housing and ideal for security, emergency services, scenes of crime, search and rescue sectors.

## **KEY FEATURES:**

- 1,100 Lumens
- 1,100 metre beam
- Runs up to 26 hours
- Rechargeable lithium battery 7.4V 2600mAh or 3 x C alkaline batteries (not included)
- Aluminium housing Type III hard anodised
  Ultra bright CREE XHP70 N4 LED
- Transportation Lock prevents the light
- from being turned on accidentally • Knurled grip
- Knurled grip
- Battery status and charging indicator
- Supplied with mains charger and carry strap