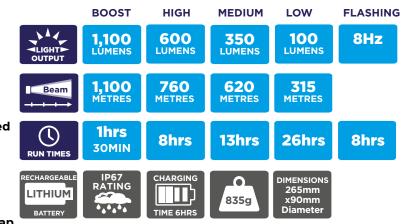

## **KEY FEATURES:**

- 1,100 Lumens
- 1,100 metre beam
- Runs up to 26 hours
- Rechargeable lithium battery 7.4V 2600mAh or 3 x C alkaline batteries (not included)
- Aluminium housing Type III hard anodised
  Ultra bright CREE XHP70 N4 LED
- Transportation Lock prevents the light
- from being turned on accidentally • Knurled grip
- Knurled grip
- Battery status and charging indicator
- Supplied with mains charger and carry strap