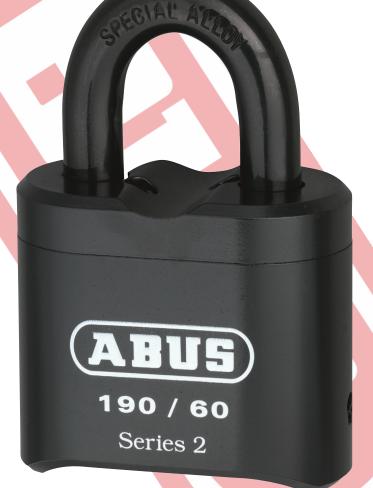

Combination Mechanism

Resistant

Resistant

Resistant

Ball Bearing Locking

Hardened Steel

190/60 Granit Padlock with 130/180 Granit Hasp & Staple

190/60 Combination Padlock

| ABUS UK<br>Product Reference | ABUS<br>Code | ABUS<br>GPS | A<br>mm | mm | mm | mm | mm | H<br>mm | Weight<br>gms |
|------------------------------|--------------|-------------|---------|----|----|----|----|---------|---------------|
| 190/60                       | 51554        | 8           | 27      | 30 | 11 | 62 | 95 | 22      | 800           |