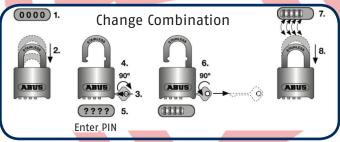

## 190/60mm Heavy Duty Combination Padlocks

- · All new combination mechanism: Improved reliability
- Positive code wheel action :Reduces code wheel setting errors
- Through hardened steel shackle: Resists hacksaw attacks
- · Black chrome shackle: For better corrosion resistance
- · Solid hardened steel jacket: Resists physical attack
- · Ball bearing locking: Gives protection against pulling & twisting attacks
- 4 digit resettable combination : Set your own PIN