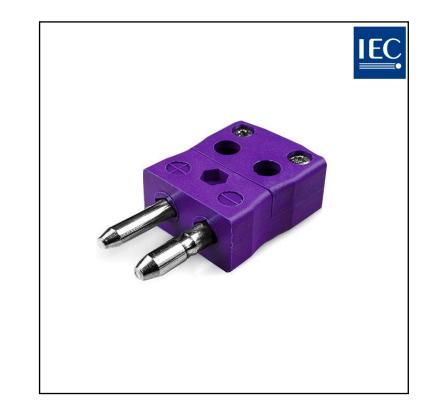

# RS PRO Standard Quick Wire Thermocouple Connector Plug IS-E-MQ Type E IEC

**RS Stock No.: 774-7276** 

RS Professionally Approved Products bring to you professional quality parts across all product categories. Our product range has been tested by engineers and provides a comparable quality to the leading brands without paying a premium price.

#### **Product Description**

Easy 'jab-in' connection for rapid termination, just push wire in and tighten screw. Contacts are polarised to prevent incorrect connection.

| General Specifications |                                                        |
|------------------------|--------------------------------------------------------|
| General Description    | Contacts are polarised to prevent incorrect connection |
| Specifications         |                                                        |
| Thermocouple Type      | E IEC                                                  |
| Connector Type         | Quick Wire Plug                                        |
| Connector Size         | Standard                                               |
| Colour                 | Violet                                                 |
| Max. Temperature       | 220°C                                                  |
| Pins                   | Solid Round Pins                                       |
| +Positive Contact      | Nickel Chromium                                        |
| -Negative Contact      | Copper Nickel                                          |