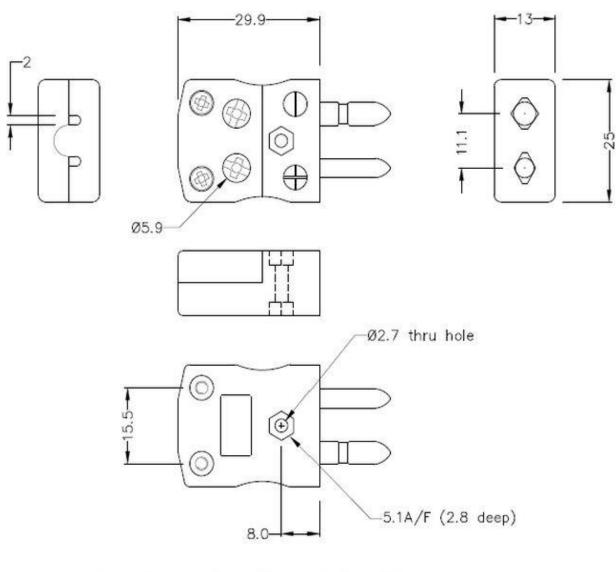

## Standard in-line Plug - Quick Wire

(dimensions in mm)

RS Components is a leading provider for Automation and Control Gear, below is a selection of best selling products:

RS Components is a leading provider for Automation and Control Gear, below is a selection of best selling products: