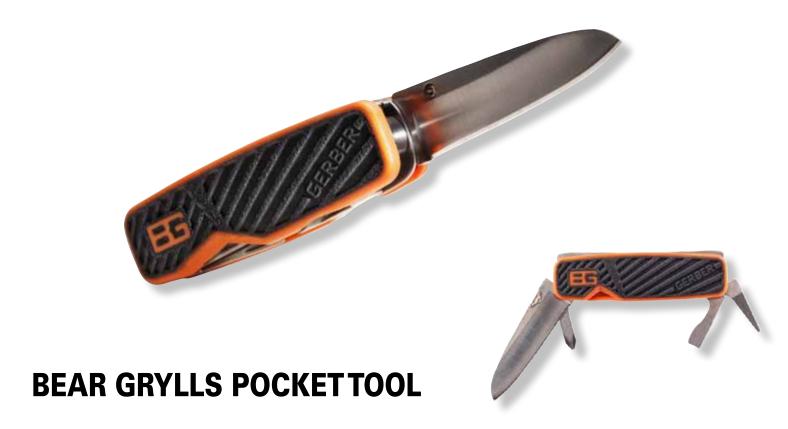

An updated classic, the new Bear Grylls Pocket-Tool is a modern interpretation of the traditional, minimal multi-tool. Th basic components - large fine-edge blade, bottle opener, Phillips head driver, small and medium flat driver - are housed within a tough rubberized handle, perfect for gripping in the elements, with or without gloves on.

## **KEY FEATURES ATTRIBUTES AND SELLING POINTS**

• 5 Components:

Fine Edge Knife, Phillips Screwdriver, Small Flat Driver, Medium Flat Driver, Bottle Opener

- Lifetime Limited Warranty
- Tough Rubberized Handle Maximizes comfort and reduces slippage
- Priorities of Survival Pocket Guide Contains Bear's Survival Essentials
- Open Length: 143 mm
- Closed Length: 82 mm
- Weight: 78 gr