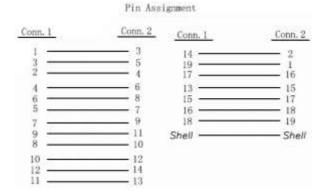

## RS PRO Micro HDMI 19 Pin Male to HDMI Female Adapter, Black

Stock number: 2206489

The RS PRO Micro HDMI 19 pin male to HDMI female adapter has a black PVC shell and metal connectors which are gold plated, our adapter has all 19 pins connected by a PCB.