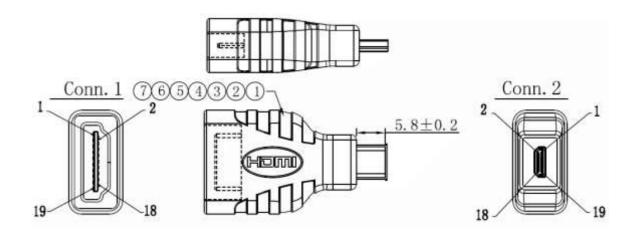

## RS PRO Micro HDMI 19 Pin Male to HDMI Female Adapter, Black

Stock number: 2206489

The RS PRO Micro HDMI 19 pin male to HDMI female adapter has a black PVC shell and metal connectors which are gold plated, our adapter has all 19 pins connected by a PCB.

The primary use of this adapter is to convert a standard HDMI connector to a device with a micro HDMI socket.

HDMI is possibly the most common display connection on the market which can be found on devices ranging from PC's, Bluray players, games consoles and more.