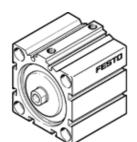

## short-stroke cylinder ADVC-63-15-I-P Part number: 188289 ★ Core product range

No facility for sensing, piston-rod end with female thread.

**FESTO** 