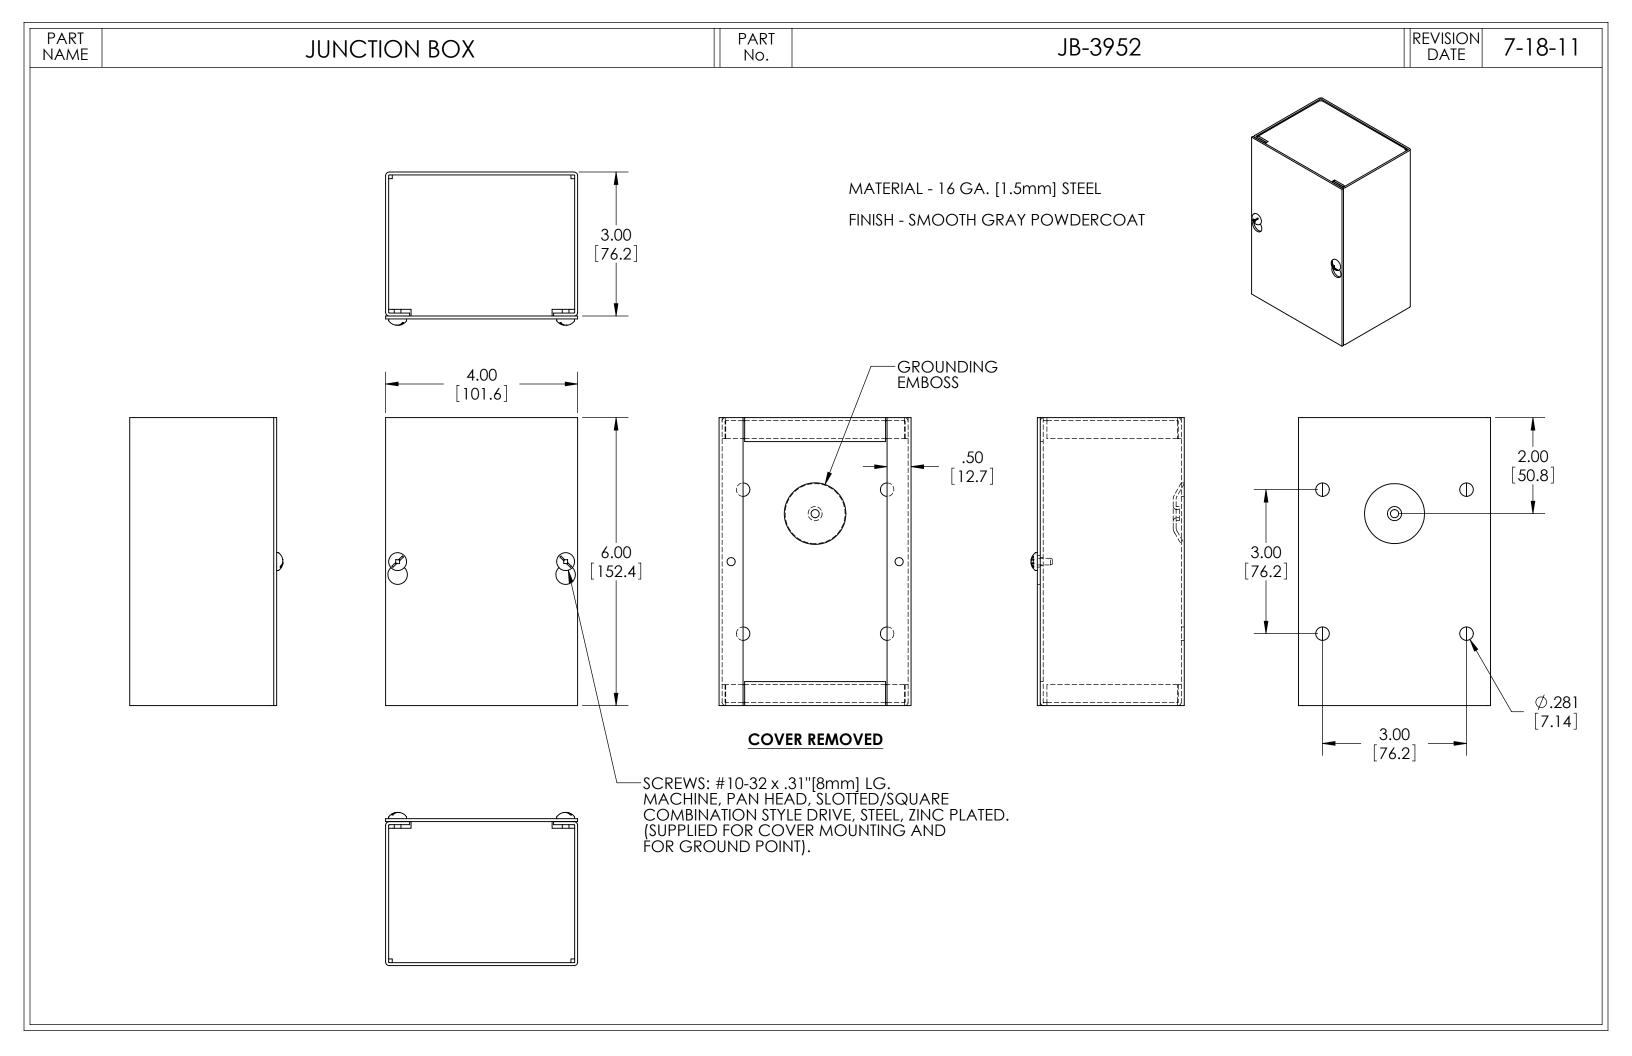

## **Junction Box**

**NEMA 1 Sheet Metal Junction Box With Lift-off Screw Cover** 

This heavy duty steel junction box is well suited for a variety of junction and pull box electrical applications.

## **Design Features**

- Heavy duty 16 GA welded steel construction
- Screwed on flat cover with key holes for easy assembly
- Boxes with knockouts have easily removable concentric knockouts on all four sides for industry standard conduit sizes
- Four wall mounting holes in back
- Embossed grounding hole in bottom allows easy access and flush wall mounting.
- Durable ANSI 65 Grey Powder coating
- Complies with NEMA and UL Type 1 rating
- UL listing pending