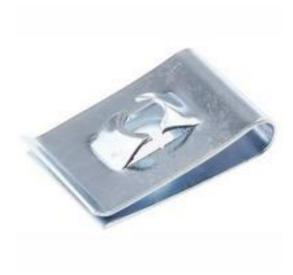

## **Product Details**

RS Pro steel captive nut 2BA provides a simple solution to the problem of using machine or self tapping screws in otherwise unsuitable thin sheet materials, such as sheet metal, fibreboard, hardboard etc.

## **Features and Benefits**

- Made from zinc plated and clear passivated spring steel
- · Available with metric, BA and self tapping thread forms
- Measures 12.7 x 19.6 mm