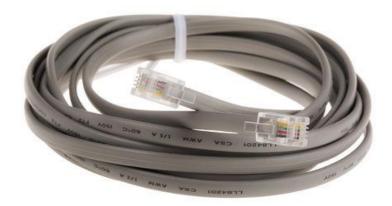

## RS Pro Telecom Cable Assembly 3m Grey Male to Male RJ9 to RJ9

## Normally Wired Non-Rated Patch Leads

Ready made cord sets terminated at each end with standard FCC68 data plugs. Leads are normally wired, that is contact 1 at one end joins with contact 1 at the other end, contact 2 to contact 2 etc. The cord is flat data cable employing stranded wire with grey PVC insulation. Cord length 3 metres.

## **Specifications:**

| Connector A      | RJ9  |
|------------------|------|
| Connector B      | RJ9  |
| Length           | 3m   |
| Sheath Colour    | Grey |
| Connector B Type | RJ9  |
| Connector A Type | RJ9  |