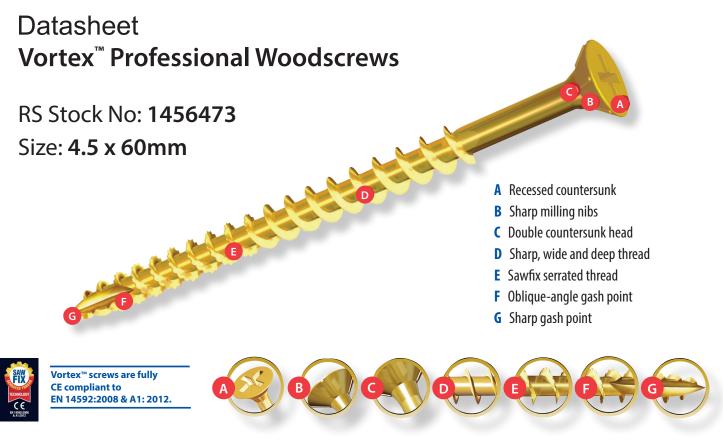

## VORTEX<sup>®</sup> THE MULTI-PURPOSE POWER SCREW FROM UNLIFIX<sup>®</sup>

The recessed double countersunk head on the Vortex<sup>™</sup> product range reduces the likelihood of shearing the head of the screw, whilst assisting the completion of countersinking, making it a more reliable product for users.

The sharp, wide and deep thread on the products feature 'Sawfix' serrated thread technology, enabling the product to quickly and easily power through surfaces, and can be used on a range of materials including hardwood, decking, MDF, plastic and sheet metal.

The high quality zinc and yellow waxed coating makes the screw easier to drive in, and increases the lifetime of the product.