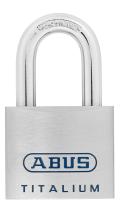

## Padlock 96TI & 96CSTI TITALIUM™

Art. no. 70979 96TI/50 B/EFSPP 70982 96TI/60 B/EFSPP 70266 96CSTI/50 B/EFSPP 70267 96CSTI/60 B/EFSPP

Page 1 of 1

## **Technology**

- Lock body made of TITALIUM™ special aluminium high security with low weight
- Hardened steel shackle with NANO PROTECT™ plating for extreme corrosion resistance
- High precision reversible keyway with 150,000 key differs
- Paracentric keyway for increased protection against manipulation
- · Automatic locking: Locking without key by pushing the shackle
- 96CSTI: Shackle guard protects shackle from attack