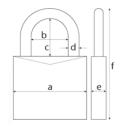

## Variants:

·Sizes: 50 mm, 60 mm

| Technical data                   |    | 96TI/50            | 96TI/60 | 96CSTI/50 | 96CSTI/60 |
|----------------------------------|----|--------------------|---------|-----------|-----------|
| Size (a)                         | mm | 50                 | 60      | 50        | 60        |
| Horizontal shackle clearance (b) | mm | 25                 | 25      | 23        | 25        |
| Vertical shackle clearance (c)   | mm | 34                 | 40      | 25        | 29        |
| Shackle diameter (d)             | mm | 9,5                | 11      | 9,5       | 11        |
| Depth (e)                        | mm | 23                 | 28      | 23        | 28        |
| Height (f)                       | mm | 92                 | 103     | 82        | 91        |
| Locking elements                 |    | 10                 | 10      | 10        | 10        |
| No. of KDs                       |    | 150.000            | 150.000 | 150.000   | 150.000   |
| RK/MK/KA-stock                   |    | X/X/2              | X/X/2   | X/X/2     | X/X/2     |
| Weight                           | g  | 212                | 332     | 214       | 350       |
| Twins/Triples/Quads              |    | X/X/X              | X/X/X   | X/X/X     | X/X/X     |
| Key blank                        |    | 26424              | 26424   | 26424     | 26424     |
| Level                            |    | 18 <sub>10</sub> ₹ | 18 10 } | 18 10 \$  | 18 10 }   |