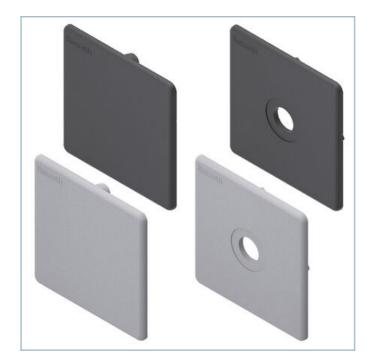

## Cover cap 90x90

- · Cover cap to prevent injuries at open profile ends
- Attractive design
- Cover cap with hole for use with leveling feet and rollers

## Ordering codes

|                                        | D  | ESD | No.        |
|----------------------------------------|----|-----|------------|
| Cover cap 90x90, signal gray           | 20 |     | 3842548760 |
| Cover cap 90x90, black                 | 20 |     | 3842548761 |
| Cover cap with hole 90x90, signal gray | 20 |     | 3842548814 |
| Cover cap with hole 90x90, black       | 20 |     | 3842548815 |