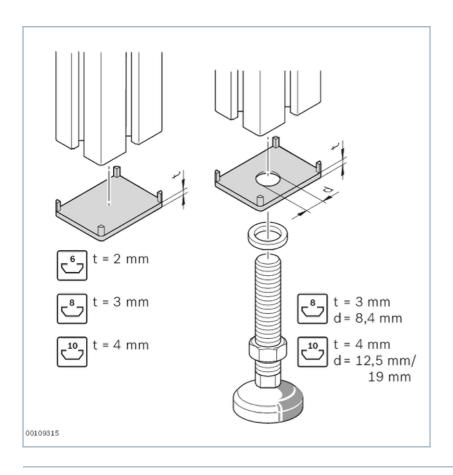

## Cover cap 90x90

- · Cover cap to prevent injuries at open profile ends
- Attractive design
- Cover cap with hole for use with leveling feet and rollers